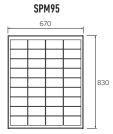

### **SPECIFICATIONS**

| PART NO.              | SPM80           | SPM95     |
|-----------------------|-----------------|-----------|
| TYPE                  | Monocrystalline |           |
| RATED POWER           | 80W (12V)       | 95W (12V) |
| OPEN CIRCUIT VOLTAGE  | 21V             |           |
| SHORT CIRCUIT CURRENT | 5.00A           | 5.94A     |
| PEAK POWER VOLTAGE    | 17.5V           |           |
| PEAK POWER CURRENT    | 4.57A           | 5.43A     |
| TEST CONDITIONS       | 1000W/m², 25°C  |           |
|                       |                 |           |