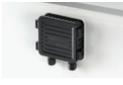

### SEALED JUNCTION BOX

Protects against external elements and includes connection terminals

Provides better impact resistance and improved light transmission