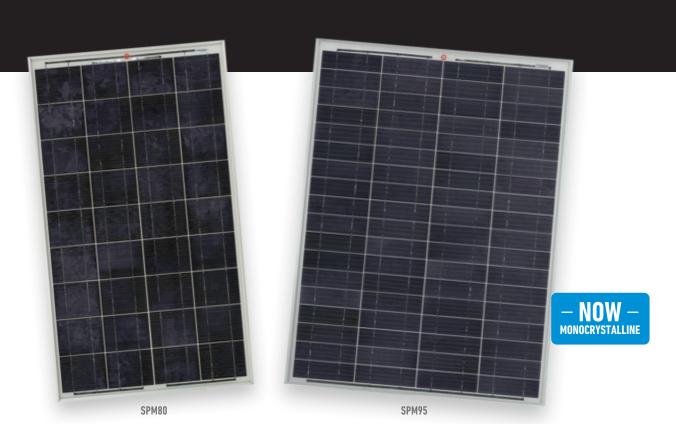

# SPM80 & SPM95 | MONOCRYSTALLINE

# **12V FIXED SOLAR PANELS**

These panels are ideal for charging large batteries and extending battery run time, suiting leisure vehicles and travelling.

**TTAW 08** 95 WATT

### **HIGH PERFORMANCE**

Super efficient monocrystalline technology produces more power via a smaller sized panel to effectively maintain a battery

### **SPECIFICATIONS**

| PART NO.              | SPM80           | SPM95     |
|-----------------------|-----------------|-----------|
| TYPE                  | Monocrystalline |           |
| RATED POWER           | 80W (12V)       | 95W (12V) |
| OPEN CIRCUIT VOLTAGE  | 21V             |           |
| SHORT CIRCUIT CURRENT | 5.00A           | 5.94A     |
| PEAK POWER VOLTAGE    | 17.5V           |           |
| PEAK POWER CURRENT    | 4.57A           | 5.43A     |
| TEST CONDITIONS       | 1000W/m², 25°C  |           |
|                       |                 |           |