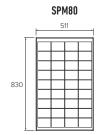

### **SPECIFICATIONS**

| PART NO.              | SPM80           | SPM95     |
|-----------------------|-----------------|-----------|
| TYPE                  | Monocrystalline |           |
| RATED POWER           | 80W (12V)       | 95W (12V) |
| OPEN CIRCUIT VOLTAGE  | 21V             |           |
| SHORT CIRCUIT CURRENT | 5.00A           | 5.94A     |
| PEAK POWER VOLTAGE    | 17.5V           |           |
| PEAK POWER CURRENT    | 4.57A           | 5.43A     |
| TEST CONDITIONS       | 1000W/m², 25°C  |           |
|                       |                 |           |