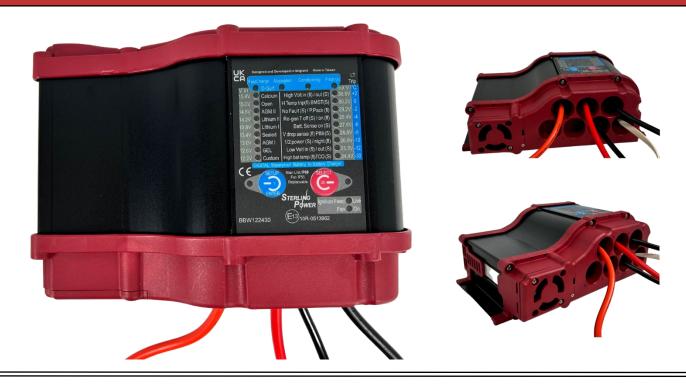

## BBW122430

## **Features:**

- Aluminium housing, a water-resistant fan, and our most efficient waterproof board yet all meet to
  provide you with the longest time frame of full powered operation before thermal regulation that we
  could imagine on a waterproof unit (IP68 on main body with IP55 external placed fan).
- Comes with pre-wired cable (1.5m long) pre-fused with 8mm ring terminals.
- Simple installation and setup, no more magnets needed.
- Using the same interface and software as our existing BB range, the user benefits from:
  - o Complete lithium compatibility, including current limiting and low temperature trip.
  - o 7 pre-set battery types and a customisable charge profile for if the pre-sets aren't suitable.
  - o Custom voltage engagement settings and ignition feed.
  - Simple to use buttons for configuration.
- NOTE: Cutting of the pre-wired / pre-fused cable shall void warranty.

| DC Voltage | DC Output | Input Current | Size (L x W x D)     | Weight | SKU       |
|------------|-----------|---------------|----------------------|--------|-----------|
| 12V        | 24V       | 30A           | 128mm x 238mm x 94mm | 3.5kg  | BBW122430 |