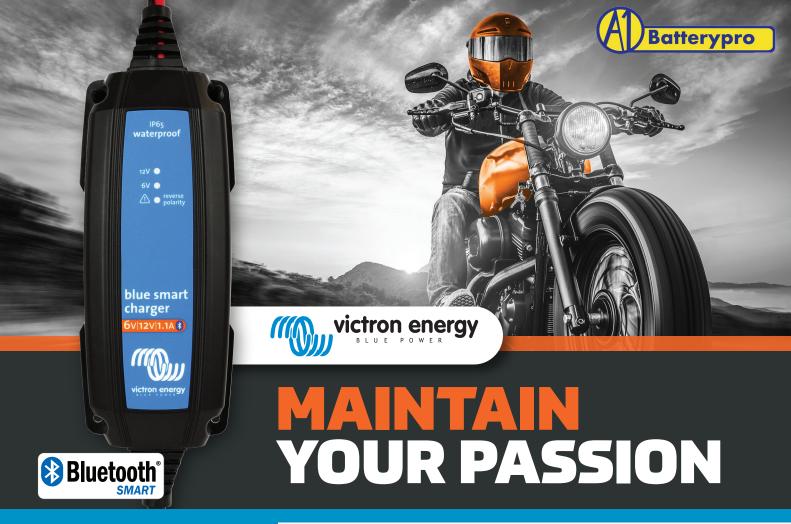

## **BLUE SMART IP65**

## **BATTERY CHARGER & MAINTAINER FOR LEAD ACID & LITHIUM TYPE BATTERIES**

If you're passionate about your pride & joy, ensure it's ready to go every time with the Blue Smart IP65 Charger & Maintainer. Suitable for 6 & 12V Lead Acid & Lithium batteries commonly used in motorcycles and PWC's, it features Bluetooth smart real-time monitoring and control in the palm of your hand.

Designed in a compact IP65 water resistant and dust protected case, the Blue Smart charger uses a fully automatic charge algorithm to provide users with super easy "Set and Forget" functionality. With multiple safety protocols built in so you can rely on the Blue Smart Charger to keep your battery fully charged

and properly maintained, ready for your next adventure.

Easy Plug & Play design with any of the three included cables for different

uses.

Model No: VECIP65-6-12/1.1 Part No: BPC120134014R

www.a1batterypro.com.au