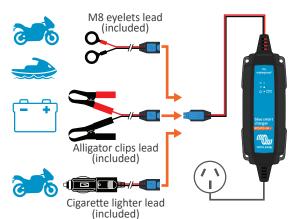

and properly maintained, ready for your next adventure.

Easy Plug & Play design with any of the three included cables for different

uses.

Model No: VECIP65-6-12/1.1 Part No: BPC120134014R

www.a1batterypro.com.au