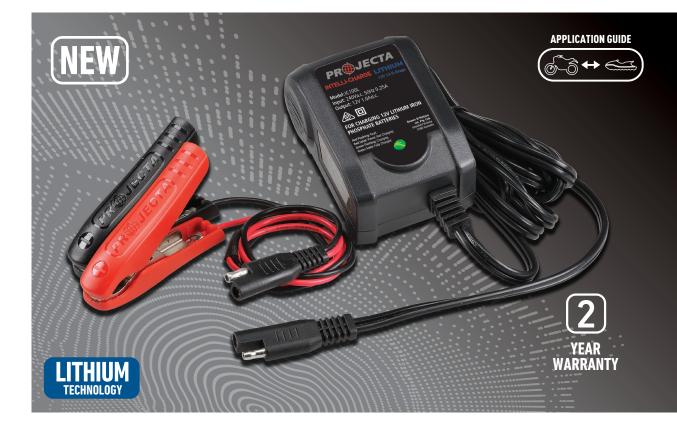

## INTELLI-CHARGE LITHIUM | IC100L

**12V AUTOMATIC LITHIUM BATTERY CHARGER** 

The ideal charger for maintaining infrequently used vehicles such as motorcycles, jet skis and ride on mowers.

## **FEATURES & SPECS**

COMPREHENSIVE KIT Supplied battery clamps and a fused vehicle harness provide charging options

## FUSED WIRING HARNESS

3m harness allows permanent connection and features polarity protection

3 PIN ELECTRICAL PLUG Plugs directly into standard electrical outlet

SAFER CHARGING Spark free and polarity protected

L.E.D INDICATOR Displays charge status

| SPECIFICATIONS              |                                                                |              |             |
|-----------------------------|----------------------------------------------------------------|--------------|-------------|
| PART NO.                    | IC100L                                                         |              |             |
| TYPE                        | 5 Stage Automatic                                              |              |             |
| INPUT                       | 240VAC, 50Hz, 0.25A                                            |              |             |
| OUTPUT                      | 12V                                                            |              |             |
| OUTPUT CURRENT              | 1A                                                             |              |             |
| MINIMUM START VOLTAGE       | 2.0V                                                           |              |             |
| BACK DRAIN                  | 1mA                                                            |              |             |
| APPROVALS                   | Electrical Safety, EMC                                         |              |             |
| CHARGE VOLTAGE              | 14.5V                                                          |              |             |
| FLOAT                       | 13.5V                                                          |              |             |
| L.E.D CHARGE INDICATION     |                                                                |              |             |
| RED LIGHT ON                | Power on, not charging                                         |              |             |
| RED LIGHT FLASHING          | Fault                                                          |              |             |
| GREEN LIGHT FLASHING        | Charging                                                       |              |             |
| GREEN LIGHT ON              | Fully charged and maintaining, no need to turn the charger off |              |             |
| BATTERY CHARGE TIMES        |                                                                |              |             |
| IC100L                      | VOLTAGE                                                        | BATTERY SIZE | CHARGE TIME |
| AUTOMOTIVE (WET, AGM, CALC) | 12V                                                            | 100-320CCA   | 2–10hrs     |
| LITHIUM (LiFePO4)           | 12V                                                            | 2–10Ah       | 2–10hrs     |