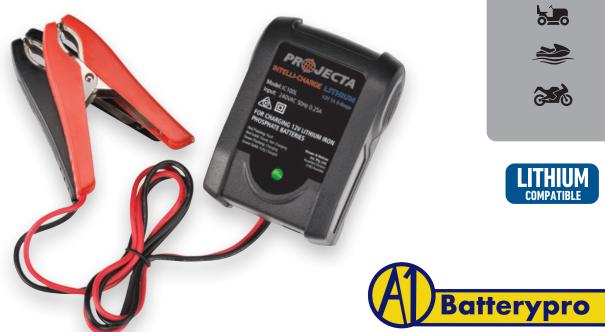

# **12V AUTOMATIC BATTERY CHARGER**

The ideal charger for maintaining infrequently used vehicles such as motorcycles, jet skis and ride on mowers.

4

**5 STAGE** 

**1 AMP** 

www.a1batterypro.com.au

#### **KEY FEATURES**

**COMPREHENSIVE KIT** Supplied battery clamps and a fused vehicle harness provide charging options

FUSED WIRING HARNESS 0.6m harness allows permanent connection and features polarity protection

**3 PIN ELECTRICAL PLUG** Plugs directly into standard electrical outlet

SAFER CHARGING Spark free and polarity protected

L.E.D INDICATOR Displays charge status