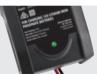

## SPECIFICATIONS

| PART NO.                | IC100L                                                         |
|-------------------------|----------------------------------------------------------------|
| TYPE                    | 5 Stage Automatic                                              |
| INPUT                   | 240VAC, 50Hz, 20W                                              |
| OUTPUT                  | 12V                                                            |
| OUTPUT CURRENT          | 1A                                                             |
| MINIMUM START VOLTAGE   | 2.0V                                                           |
| BACK DRAIN              | 1mA                                                            |
| APPROVALS               | Electrical Safety, EMC                                         |
| CHARGE VOLTAGE          | 14.2V                                                          |
| FLOAT                   | 13.5V                                                          |
| L.E.D CHARGE INDICATION |                                                                |
| RED LIGHT ON            | Power on, not charging                                         |
| * RED LIGHT FLASHING    | Fault                                                          |
| * GREEN LIGHT FLASHING  | Charging                                                       |
| GREEN LIGHT ON          | Fully charged and maintaining, no need to turn the charger off |
|                         |                                                                |

**3 PIN ELECTRICAL PLUG** Plugs directly into standard electrical outlet

SAFER CHARGING Spark free and polarity protected

L.E.D INDICATOR Displays charge status