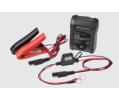

# **12V AUTOMATIC BATTERY CHARGER**

The ideal charger for maintaining infrequently used vehicles such as motorcycles, jet skis and ride on mowers.

4

**5 STAGE** 

**1 AMP** 

www.a1batterypro.com.au

#### **KEY FEATURES**

**COMPREHENSIVE KIT** Supplied battery clamps and a fused vehicle harness provide charging options

FUSED WIRING HARNESS 0.6m harness allows permanent connection and features polarity protection