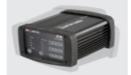

## IC7W | INTELLI-CHARGE

# 12V AUTOMATIC WORKSHOP BATTERY CHARGER

Offering all the features of its standard 7A counterpart, this sophisticated and compact charger is supplied with protective rubber moulded end caps for enhanced durability, ideal for the rigours of workshop environments.