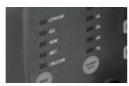

#### MULTI-CHEMISTRY

Set the charging profile to suit battery chemistry type: Wet, Calcium, AGM, Gel or Lithium

Adjustable for different battery sizes for precise charging