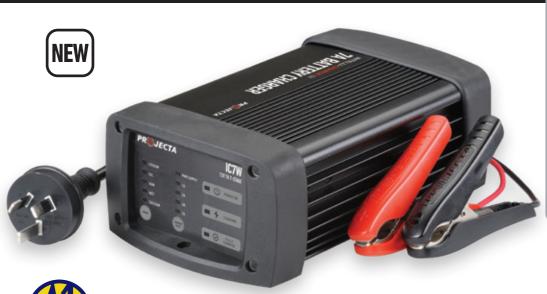

## IC7W | INTELLI-CHARGE

# 12V AUTOMATIC WORKSHOP BATTERY CHARGER

Offering all the features of its standard 7A counterpart, this sophisticated and compact charger is supplied with protective rubber moulded end caps for enhanced durability, ideal for the rigours of workshop environments.

7 STAGE **7 AMP** 

#### **SHOCK & DUST PROOF**

Durable construction with rubber moulded end caps for the toughest workshop conditions