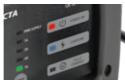

#### L.E.D CHARGE INDICATION

| • RED LIGHT ON | Power on                                                          |
|----------------|-------------------------------------------------------------------|
| BLUE LIGHT ON  | Charging                                                          |
| GREEN LIGHT ON | Fully charged and maintaining,<br>no need to turn the charger off |