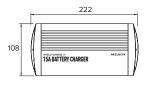

# 12V AUTOMATIC BATTERY CHARGER

The perfect charger for large batteries found in boats, camper trailers and caravans, the IC15 is ideal for permanent fixture offering a fast and comprehensive charge when off the beaten track.

### **SPECIFICATIONS**

| PART NO.              | IC15                                                                       |
|-----------------------|----------------------------------------------------------------------------|
| TYPE                  | 7 Stage Automatic                                                          |
| INPUT                 | 240VAC, 50Hz, 240W                                                         |
| OUTPUT                | 12V                                                                        |
| OUTPUT CURRENT        | 2, 4, 8, 15A                                                               |
| MINIMUM START VOLTAGE | 2.0V                                                                       |
| BACK DRAIN            | Charger 1mA, with remote 2mA                                               |
| APPROVALS             | Electrical Safety, EMC                                                     |
| CHARGE VOLTAGE        | 14.1V (GEL), 14.4V (AGM), 14.7V (WET),<br>16.0V (CALCIUM), 14.2V (LITHIUM) |