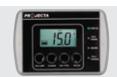

#### WIRED REMOTE CONTROL

Allows charger to be mounted out of sight yet retain total control (remote sold separately)