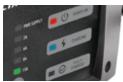

#### L.E.D CHARGE INDICATION

| • RED LIGHT ON | Power on                                                       |
|----------------|----------------------------------------------------------------|
| BLUE LIGHT ON  | Charging                                                       |
| GREEN LIGHT ON | Fully charged and maintaining, no need to turn the charger off |