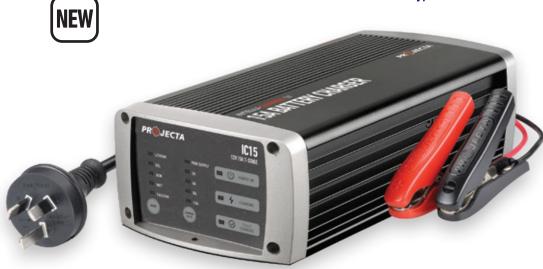

## IC15 | INTELLI-CHARGE

# 12V AUTOMATIC BATTERY CHARGER

The perfect charger for large batteries found in boats, camper trailers and caravans, the IC15 is ideal for permanent fixture offering a fast and comprehensive charge when off the beaten track.

#### SHOCK & DUST PROOF

Durable construction with a dust and shock proof body this charger has spark free and polarity protected connection