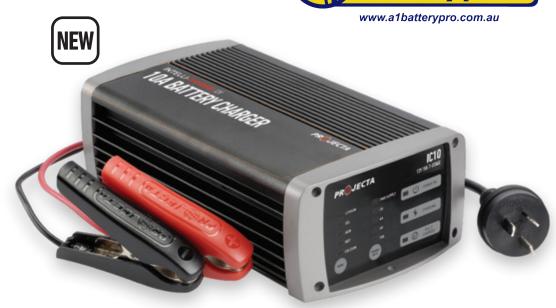

# IC10 | INTELLI-CHARGE

# **12V AUTOMATIC BATTERY CHARGER**

Compact in size but full of features, this small yet powerful charger can be set to suit a range of battery chemistry types and sizes, ideal for charging deep cycle batteries used by travellers and work vehicles.

7 STAGE 10 AMP