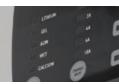

#### MULTI-CHEMISTRY

Set the charging profile to suit battery chemistry type: Wet, Calcium, AGM, Gel or Lithium

Adjustable for different battery sizes for precise charging