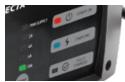

#### L.E.D CHARGE INDICATION

| • RED LIGHT ON | Power on Power on                                              |
|----------------|----------------------------------------------------------------|
| BLUE LIGHT ON  | Charging                                                       |
| GREEN LIGHT ON | Fully charged and maintaining, no need to turn the charger off |