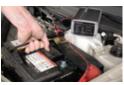

# **12V AUTOMATIC BATTERY CHARGER**

Compact in size but full of features, this small yet powerful charger can be set to suit a range of battery chemistry types and sizes, ideal for charging deep cycle batteries used by travellers and work vehicles.