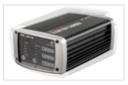

## IC7 | INTELLI-CHARGE

# 12V AUTOMATIC BATTERY CHARGER

Delivers a high quality charge tailored to suit all battery chemistry types. Ideal for use on smaller passenger vehicles through to 4WDs.

7 STAGE 7 AMP

#### **SHOCK & DUST PROOF**

Durable construction with a dust and shock proof body this charger has spark free and polarity protected connection