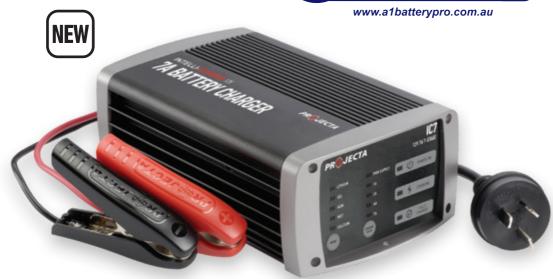

## IC7 | INTELLI-CHARGE

# 12V AUTOMATIC BATTERY CHARGER

Delivers a high quality charge tailored to suit all battery chemistry types. Ideal for use on smaller passenger vehicles through to 4WDs.

7 STAGE 7 AMP

### MULTI-CHEMISTRY

Set the charging profile to suit battery chemistry type: Wet, Calcium, AGM, Gel or Lithium

Adjustable for different battery sizes for precise charging

#### POWER SUPPLY MODE

Retains vehicle computer settings when changing a battery or can run 12V appliances

#### **FUSED WIRING HARNESS**

0.6m harness allows permanent connection for concealed batteries

#### **SHOCK & DUST PROOF**

Durable construction with a dust and shock proof body this charger has spark free and polarity protected connection