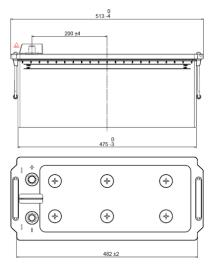

| Technical Specifications         |                          |                        |                                       |  |
|----------------------------------|--------------------------|------------------------|---------------------------------------|--|
| Battery Type                     | Calcium Maintenance Free | Case Material / Colour | Polypropylene / Black                 |  |
| Voltage                          | 12V                      | Lid Type / Colour      | MF Accessible / Black                 |  |
| Capacity (20Hr)                  | 180Ah                    | Plate Type             | Expanded Positive &<br>Negative Grids |  |
| CCA (-18°C, SAE)                 | 1050CCA                  | Separator Type         | Low Resistance<br>PE Envelope         |  |
| Reserve Capacity<br>(25A, SAE)   | 320 minutes              | Assembly Layout        | LH Positive [+ -]                     |  |
| Overall<br>Dimensions<br>(LxWxH) | 513 x 224 x 223mm        | Terminal Type          | SAE Standard                          |  |
|                                  |                          | Case Size              | DIN B (N150)                          |  |
| Nominal Weight                   | 41.7kg                   | Ledges                 | None                                  |  |