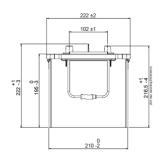

| Technical Specifications         |                          |                        |                                       |  |
|----------------------------------|--------------------------|------------------------|---------------------------------------|--|
| Battery Type                     | Calcium Maintenance Free | Case Material / Colour | Polypropylene / Black                 |  |
| Voltage                          | 12V                      | Lid Type / Colour      | MF Accessible / Black                 |  |
| Capacity (20Hr)                  | 180Ah                    | Plate Type             | Expanded Positive &<br>Negative Grids |  |
| CCA (-18°C, SAE)                 | 1050CCA                  | Separator Type         | Low Resistance<br>PE Envelope         |  |
| Reserve Capacity<br>(25A, SAE)   | 320 minutes              | Assembly Layout        | LH Positive [+ -]                     |  |
| Overall<br>Dimensions<br>(LxWxH) | 513 x 224 x 223mm        | Terminal Type          | SAE Standard                          |  |
|                                  |                          | Case Size              | DIN B (N150)                          |  |
| Nominal Weight                   | 41.7kg                   | Ledges                 | None                                  |  |