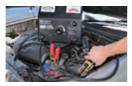

#### **BATTERY TEST**

Adjustable 0–1000A load provides correct tests for 6/12/24V batteries up to 2000CCA or 320Ah

#### **VOLTAGE SELECTION**

Suitable for use with 6, 12 and 24 Volt batteries via simple turn dial