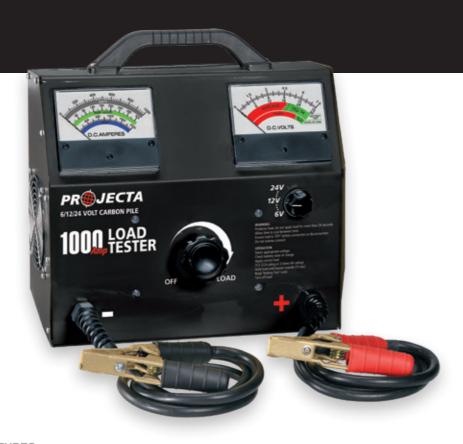

## **CARBON PILE LOAD TESTER**

An incredibly durable, quality constructed load tester. Capable of performing variable tests on 6, 12 or 24V batteries rated as high as 2000CCA.

6/12/24 VOLT 0-1000 AMP

#### **BATTERY TEST**

Adjustable 0–1000A load provides correct tests for 6/12/24V batteries up to 2000CCA or 320Ah

#### **VOLTAGE SELECTION**

Suitable for use with 6, 12 and 24 Volt batteries via simple turn dial

#### **SPECIFICATIONS**

| PART NO.                   | BLT300                                          |
|----------------------------|-------------------------------------------------|
| TESTS                      | Volts (0–30VDC)<br>6/12/24V lead acid batteries |
| BATTERY RANGE              | Up to 2000CCA (320Ah)                           |
| TEST LOAD                  | Adjustable carbon pile 0–1000 Amps              |
| MAX LOAD ON TIME           | 20 seconds                                      |
| RECOMMENDED COOL DOWN TIME | 2 minutes                                       |
| TEST TIME ALERT            | Buzzer sounds after 15 seconds                  |
| CABLE LENGTH               | 1400mm                                          |
| SIZE                       | 350mm x 355mm x 175mm                           |
| WEIGHT                     | 8.4kg                                           |
|                            |                                                 |