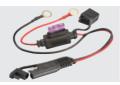

#### FUSED WIRING HARNESS

Quick-connect fused wiring harness for permanent installation (BCWH)