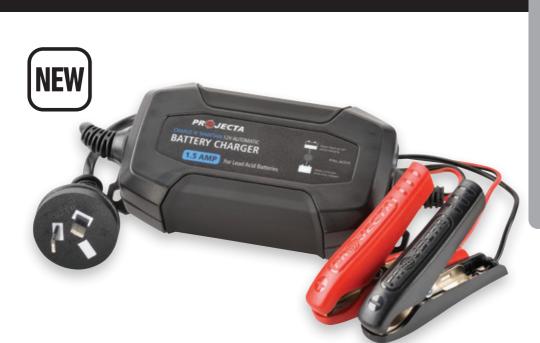

# ACO15 | CHARGE N' MAINTAIN

# 12V AUTOMATIC BATTERY CHARGER

The perfect charger for drivers who wish to maintain their batteries in superior condition. Particularly useful on infrequently used vehicles such as classic cars or boats.

## **SPECIFICATIONS**

| PART NO.              | AC015                  |
|-----------------------|------------------------|
| TYPE                  | 4 Stage Automatic      |
| INPUT                 | 100VAC-240VAC, 50-60HZ |
| OUTPUT                | 12V                    |
| OUTPUT CURRENT        | 1.5A                   |
| MINIMUM START VOLTAGE | 2.0V                   |
| BACK DRAIN            | <1.0mA                 |
| APPROVALS             | Electrical Safety, EMC |
| IP RATING             | IP65                   |
|                       |                        |