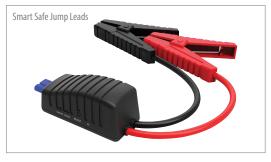

## MINI LITHIUM

- 12V 500A peak current
- 10W wireless device charging
- 10,000mAh (37Wh) capacity
- **Back-up power for portable devices**
- Starts up to 3L diesel motors\*
- **Powerful torch function**
- **Full safety protections**

Wireless Inductive **Charging Pad** 

**Charge Level Indicators** 

**Power Button** 

**Powerful Torch** 

**Dual USB Outputs** 

| SPECIFICATIONS   |                       |                      |                        |
|------------------|-----------------------|----------------------|------------------------|
| Battery Capacity | 10000mAh (37Wh)       | Input (Quick Charge) | 5V/2.4A, 9V/2A         |
| Size (mm)        | 151 x 81 x 32         |                      | 5V/2.1A USB            |
| Weight (g)       | 395                   | Output               | 5V/2.4A USB            |
| Starting Current | 200A                  |                      | 9V/2A USB              |
| Peak Current     | 500A                  |                      | 10W Wireless           |
| Operating Temp   | -20C to 60C           |                      | 12V Jump Starting      |
| Lifetime         | (3-5 yrs) 1000 Cycles | Full Charging Time   | 2 Hours (Quick Charge) |