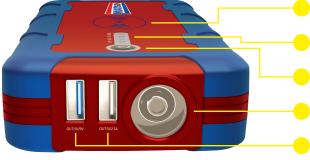

Wireless Inductive **Charging Pad** 

**Charge Level Indicators** 

**Power Button** 

**Powerful Torch** 

**Dual USB Outputs** 

| SPECIFICATIONS   |                       |                      |                        |
|------------------|-----------------------|----------------------|------------------------|
| Battery Capacity | 10000mAh (37Wh)       | Input (Quick Charge) | 5V/2.4A, 9V/2A         |
| Size (mm)        | 151 x 81 x 32         |                      | 5V/2.1A USB            |
| Weight (g)       | 395                   | Output               | 5V/2.4A USB            |
| Starting Current | 200A                  |                      | 9V/2A USB              |
| Peak Current     | 500A                  |                      | 10W Wireless           |
| Operating Temp   | -20C to 60C           |                      | 12V Jump Starting      |
| Lifetime         | (3-5 yrs) 1000 Cycles | Full Charging Time   | 2 Hours (Quick Charge) |