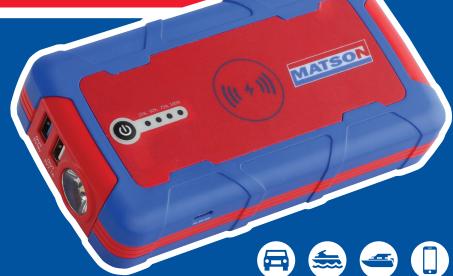

## MINI LITHIUM

- 12V 500A peak current
- 10W wireless device charging
- 10,000mAh (37Wh) capacity
- **Back-up power for portable devices**
- Starts up to 3L diesel motors\*
- **Powerful torch function**
- **Full safety protections**