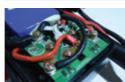

#### NO SOLDER HIGH CURRENT CONNECTIONS

All wired connections within jump starter are crimped and bolted to ensure maximum reliability and current output

BC750B Replacement Clamp (Black) BC750R Replacement Clamp (Red)