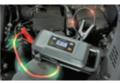

#### AUTOMATIC VOLTAGE **DETECTION**

Detects the vehicles voltage when the clamps are connected and automatically selects 12 or 24 volt

#### NO SOLDER HIGH CURRENT CONNECTIONS

All wired connections within jump starter are crimped and bolted to ensure maximum reliability and current output

BC750B Replacement Clamp (Black) BC750R Replacement Clamp (Red)