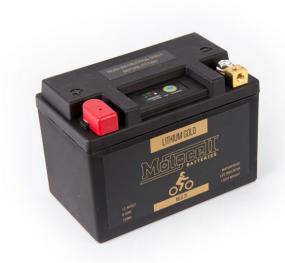

## **Motocell MLG21L Lithium Motorcycle Battery**

Motocell lithium motorcycle batteries are a long-lasting, Light and Powerful replacement for your tired old Lead Acid Battery. Lithium batteries are cheaper to run over their lifetime as they last 2-4 times as many charge cycles as a lead acid battery, plus they are more resistant to vibrations and harsh road conditions. As Lithium batteries are on average 66% lighter than a Lead-Acid they will also help your bike Stop faster, Accelerate harder and change direction quicker!

## SPECS OF Motocell MLG21L Lithium Motorcycle Battery:

Dimensions – L 150 x W 87 x H 105(mm)

• Voltage: 12.8 Volt

• Capacity: 72WH (Equiv 20AH)

Fitment polarity: is Left Hand Negative.

• **Integrated LCD charge indicator**: A quick push of the button will tell you exactly how much charge your battery is holding.