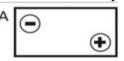

**Terminal Assembly** 

Warranty (Months): 12

## **SPECIFICATIONS**

| Volts | 6   | Size          | N25 | Weight (kg) | 21.6 |
|-------|-----|---------------|-----|-------------|------|
| CCA   | 915 | Assy          | Α   | Length (mm) | 304  |
| 20HR  | 145 | Hydro         | No  | Width (mm)  | 172  |
| RC    | 300 | Accessibility | ACC | Height (mm) | 224  |