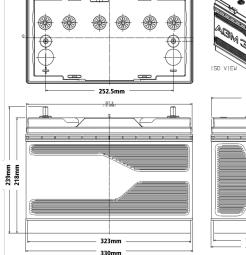

| Applications |
|--------------|
| Applications |
| Commercial   |
| Industrial   |
| Marine       |

| Technical Specifications |                     |                           |                                                   |  |  |
|--------------------------|---------------------|---------------------------|---------------------------------------------------|--|--|
| Battery Type             | Absorbent Glass Mat | Case Material /<br>Colour | Polypropylene / Grey                              |  |  |
| Voltage                  | 12V                 | Lid Type / Colour         | VRLA / Grey                                       |  |  |
| Capacity (20Hr)          | 100Ah               | Plate Type                | PowerFrame <sup>®</sup> Positive & Negative Grids |  |  |
| CCA (-18°C, SAE)         | 825CCA              | Separator Type            | Absorbent Glass Mat                               |  |  |
| Reserve Capacity         | 200 minutes         | Assembly Layout           | Centre Posts                                      |  |  |
| (25A, SAE)               |                     | Terminal Type             | Threaded Stud                                     |  |  |
| Overall Size<br>(LxWxH)  | 330 x 172 x 223mm   | Case Size                 | BCI Grp. 31                                       |  |  |
| Nominal Weight           | 30.5kg              | Ledges                    | None                                              |  |  |