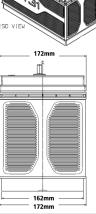

| Applications |
|--------------|
| Applications |
| Commercial   |
| Industrial   |
| Marine       |

| Technical Specifications |                     |                           |                                                   |  |  |
|--------------------------|---------------------|---------------------------|---------------------------------------------------|--|--|
| Battery Type             | Absorbent Glass Mat | Case Material /<br>Colour | Polypropylene / Grey                              |  |  |
| Voltage                  | 12V                 | Lid Type / Colour         | VRLA / Grey                                       |  |  |
| Capacity (20Hr)          | 100Ah               | Plate Type                | PowerFrame <sup>®</sup> Positive & Negative Grids |  |  |
| CCA (-18°C, SAE)         | 825CCA              | Separator Type            | Absorbent Glass Mat                               |  |  |
| Reserve Capacity         | 200 minutes         | Assembly Layout           | Centre Posts                                      |  |  |
| (25A, SAE)               |                     | Terminal Type             | Threaded Stud                                     |  |  |
| Overall Size<br>(LxWxH)  | 330 x 172 x 223mm   | Case Size                 | BCI Grp. 31                                       |  |  |
| Nominal Weight           | 30.5kg              | Ledges                    | None                                              |  |  |