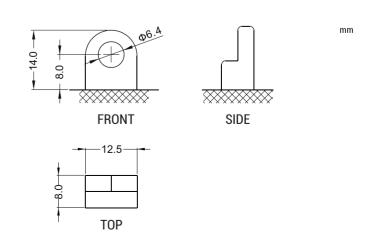

### BATTERY DATA SHEET





# **DRY**BATTERY

#### **DRY | CONVENTIONAL**

## **REF B38-6A**





#### TECHNOLOGY

- · Lead acid dry charged construction (absorbed acid)
- · No acid in cells, must be filled with acid before use
- 6 & 12V batteries

#### **FEATURES**

- · Upright installation only
- · Has to be checked periodically and refilled with water if necessary
- · Internal gas emission through venting hole
- Handle with care to prevent acid spillage
- Regular life duration
- Does not need to be recharged while stocked

#### DIMENSIONS

 Length (A):
 119±2mm

 Width (B):
 83±2mm

 Container height:
 161±2mm

 Total height (C):
 161±2mm



#### **TERMINALS**

#### **UPGRADE FOR**

#### WEIGHT

Battery (with acid): Approx 2.80kg

#### MOUNTING ANGLE