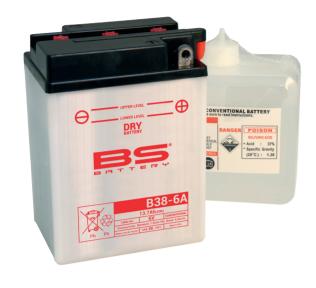

### BATTERY DATA SHEET





# **DRY**BATTERY

#### **DRY | CONVENTIONAL**

## **REF B38-6A**





#### TECHNOLOGY

- · Lead acid dry charged construction (absorbed acid)
- · No acid in cells, must be filled with acid before use
- 6 & 12V batteries

#### **FEATURES**

- · Upright installation only
- · Has to be checked periodically and refilled with water if necessary
- · Internal gas emission through venting hole
- Handle with care to prevent acid spillage
- Regular life duration
- Does not need to be recharged while stocked

#### DIMENSIONS

 Length (A):
 119±2mm

 Width (B):
 83±2mm

 Container height:
 161±2mm

 Total height (C):
 161±2mm



#### **TERMINALS**

#### **UPGRADE FOR**

#### WEIGHT

Battery (with acid): Approx 2.80kg

#### MOUNTING ANGLE