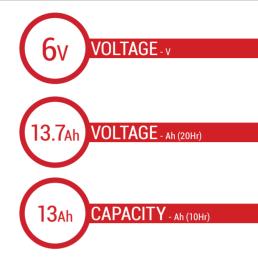

#### TECHNOLOGY

- · Lead acid dry charged construction (absorbed acid)
- · No acid in cells, must be filled with acid before use
- 6 & 12V batteries