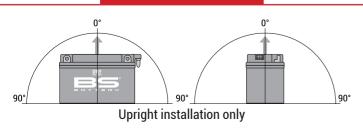

#### **FEATURES**

- · Upright installation only
- · Has to be checked periodically and refilled with water if necessary
- · Internal gas emission through venting hole
- Handle with care to prevent acid spillage
- Regular life duration
- Does not need to be recharged while stocked

#### MOUNTING ANGLE