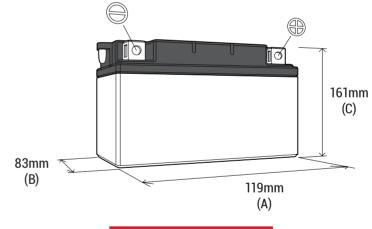

#### DIMENSIONS

 Length (A):
 119±2mm

 Width (B):
 83±2mm

 Container height:
 161±2mm

 Total height (C):
 161±2mm