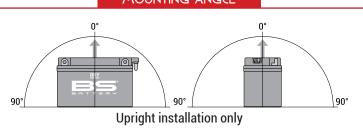

#### MOUNTING ANGLE

#### **FEATURES**

- · Upright installation only
- · Has to be checked periodically and refilled with water if necessary
- · Internal gas emission through venting hole
- Handle with care to prevent acid spillage
- Regular life duration
- · Does not need to be recharged while stocked