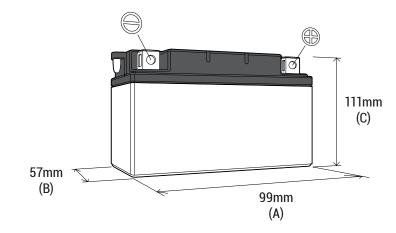

#### **DIMENSIONS**

Length (A): Width (B): Container height: Total height (C): 99±2mm 57±2mm 111±2mm 120±2mm