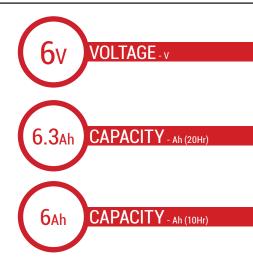

### BATTERY DATA SHEET





# **DRY**BATTERY

#### **DRY | CONVENTIONAL**

## **REF 6N6-3B**





#### **TECHNOLOGY**

- Lead acid dry charged construction (absorbed acid)
- · No acid in cells, must be filled with acid before use
- 6 & 12V batteries

#### **FEATURES**

- · Upright installation only
- · Has to be checked periodically and refilled with water if necessary
- · Internal gas emission through venting hole
- Handle with care to prevent acid spillage
- Regular life duration
- · Does not need to be recharged while stocked

#### **DIMENSIONS**

Length (A): Width (B): Container height: Total height (C): 99±2mm 57±2mm 111±2mm 120±2mm



#### UPGRADE FOR

#### WEIGHT

Battery (with acid): Approx 1.17kg

#### MOUNTING ANGLE