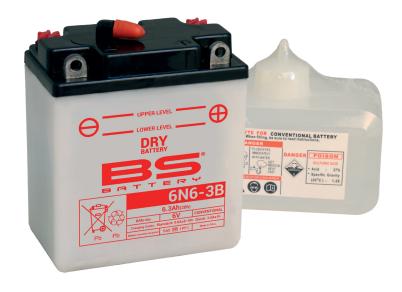

### BATTERY DATA SHEET

# **DRY**BATTERY

#### **DRY | CONVENTIONAL**

## **REF 6N6-3B**

#### **TECHNOLOGY**

- Lead acid dry charged construction (absorbed acid)
- · No acid in cells, must be filled with acid before use
- 6 & 12V batteries

#### **FEATURES**

- · Upright installation only
- · Has to be checked periodically and refilled with water if necessary
- · Internal gas emission through venting hole
- Handle with care to prevent acid spillage
- Regular life duration
- · Does not need to be recharged while stocked