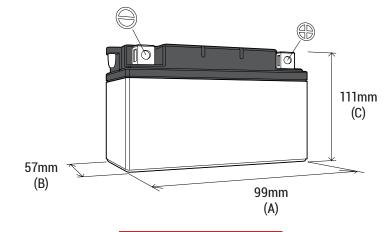

#### **DIMENSIONS**

Length (A): Width (B): Container height: Total height (C): 99±2mm 57±2mm 111±2mm 111±2mm