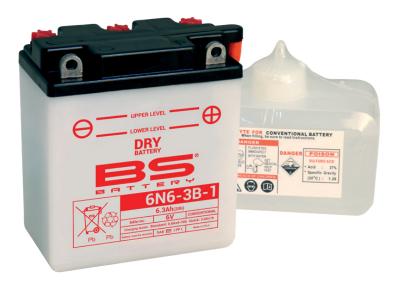

## REF 6N6-3B-1

#### **TECHNOLOGY**

- Lead acid dry charged construction (absorbed acid)
- · No acid in cells, must be filled with acid before use
- 6 & 12V batteries

#### **FEATURES**

- · Upright installation only
- · Has to be checked periodically and refilled with water if necessary
- · Internal gas emission through venting hole
- Handle with care to prevent acid spillage
- Regular life duration
- Does not need to be recharged while stocked