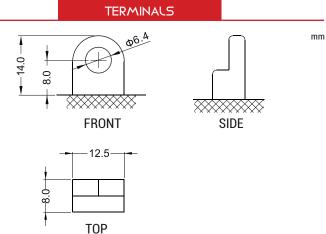

#### **DIMENSIONS**

Length (A): Width (B): Container height: Total height (C): 99±2mm 57±2mm 111±2mm 111±2mm