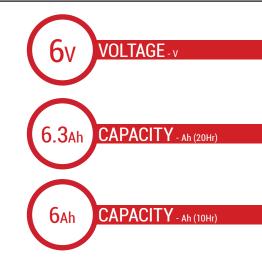

### BATTERY DATA SHEET





# **DRY**BATTERY

#### **DRY | CONVENTIONAL**

## REF 6N6-3B-1





#### **TECHNOLOGY**

- Lead acid dry charged construction (absorbed acid)
- · No acid in cells, must be filled with acid before use
- 6 & 12V batteries

#### **FEATURES**

- · Upright installation only
- · Has to be checked periodically and refilled with water if necessary
- · Internal gas emission through venting hole
- Handle with care to prevent acid spillage
- Regular life duration
- Does not need to be recharged while stocked

#### **DIMENSIONS**

Length (A): Width (B): Container height: Total height (C): 99±2mm 57±2mm 111±2mm 111±2mm



#### UPGRADE FOR

#### WEIGHT

Battery (with acid): Approx 1.17kg

#### MOUNTING ANGLE