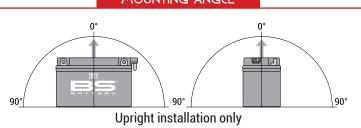

#### MOUNTING ANGLE

#### **FEATURES**

- · Upright installation only
- · Has to be checked periodically and refilled with water if necessary
- · Internal gas emission through venting hole
- Handle with care to prevent acid spillage
- Regular life duration
- Does not need to be recharged while stocked