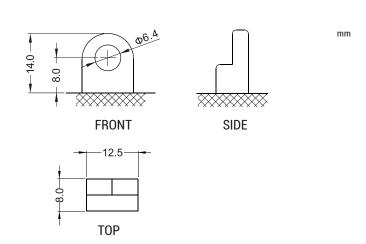

### BATTERY DATA SHEET





## **DRY**BATTERY

#### **DRY | CONVENTIONAL**

### REF BB12A-A





#### **TECHNOLOGY**

- Lead acid dry charged construction (absorbed acid)
- · No acid in cells, must be filled with acid before use
- 6 & 12V batteries

#### **FEATURES**

- · Upright installation only
- · Has to be checked periodically and refilled with water if necessary
- · Internal gas emission through venting hole
- Handle with care to prevent acid spillage
- Regular life duration
- · Does not need to be recharged while stocked

#### **DIMENSIONS**

Length (A):
Width (B):
Container height:
Total height (C):

134±2mm 81±2mm 160±2mm 160±2mm



#### TERMINALS

## WEIGHT Battery (with acid): Approx 4.06kg

UPGRADE FOR

# 90°

MOUNTING ANGLE

Upright installation only