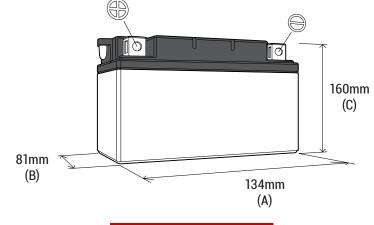

#### **DIMENSIONS**

Length (A):
Width (B):
Container height:
Total height (C):

134±2mm 81±2mm 160±2mm 160±2mm