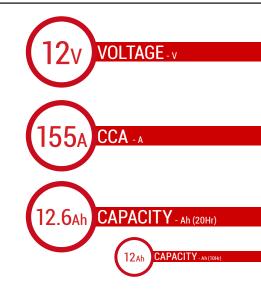

### BATTERY DATA SHEET





## **DRY**BATTERY

#### **DRY | CONVENTIONAL**

### REF BB12A-A





#### **TECHNOLOGY**

- Lead acid dry charged construction (absorbed acid)
- · No acid in cells, must be filled with acid before use
- 6 & 12V batteries

#### **FEATURES**

- · Upright installation only
- · Has to be checked periodically and refilled with water if necessary
- · Internal gas emission through venting hole
- Handle with care to prevent acid spillage
- Regular life duration
- · Does not need to be recharged while stocked

#### **DIMENSIONS**

Length (A):
Width (B):
Container height:
Total height (C):

134±2mm 81±2mm 160±2mm 160±2mm



#### TERMINALS

## WEIGHT Battery (with acid): Approx 4.06kg

UPGRADE FOR

# 90°

MOUNTING ANGLE

Upright installation only