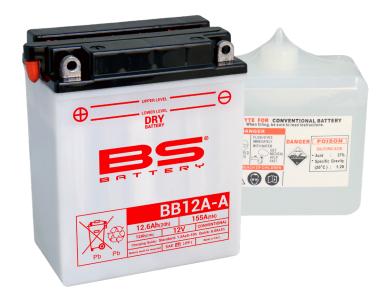

### BATTERY DATA SHEET

## **DRY**BATTERY

#### **DRY | CONVENTIONAL**

### REF BB12A-A