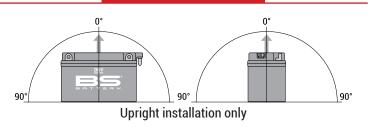

### **FEATURES**

- Upright installation only
- · Has to be checked periodically and refilled with water if necessary
- · Internal gas emission through venting hole
- Handle with care to prevent acid spillage
- Regular life duration
- · Does not need to be recharged while stocked

### MOUNTING ANGLE

**TOP** 