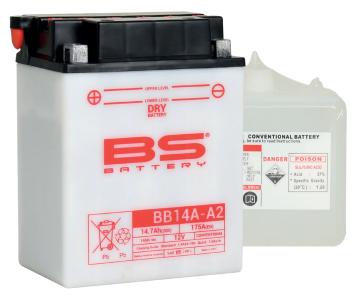

# REF BB14A-A2

#### **TECHNOLOGY**

- Lead acid dry charged construction (absorbed acid)
- · No acid in cells, must be filled with acid before use
- 6 & 12V batteries

#### WEIGHT

Battery (with acid):

#### Approx 4.75kg