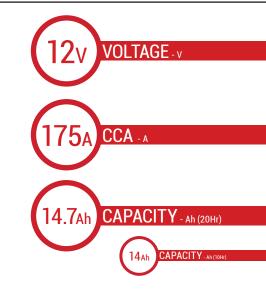

## BATTERY DATA SHEET





## **DRY | CONVENTIONAL**

# REF BB14A-A2





#### **TECHNOLOGY**

- Lead acid dry charged construction (absorbed acid)
- · No acid in cells, must be filled with acid before use
- 6 & 12V batteries

### **FEATURES**

- Upright installation only
- · Has to be checked periodically and refilled with water if necessary
- · Internal gas emission through venting hole
- Handle with care to prevent acid spillage
- Regular life duration
- · Does not need to be recharged while stocked

#### **DIMENSIONS**

Length (A): Width (B): Container height: Total height (C):

134±2mm 89±2mm 176±2mm 176±2mm



#### UPGRADE FOR

#### WEIGHT

Battery (with acid):

#### Approx 4.75kg

### MOUNTING ANGLE



**TOP**