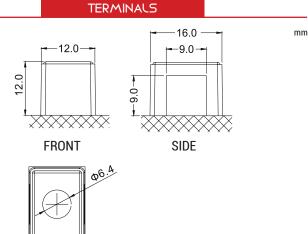

#### **DIMENSIONS**

Length (A): Width (B): Container height: Total height (C):

134±2mm 89±2mm 176±2mm 176±2mm