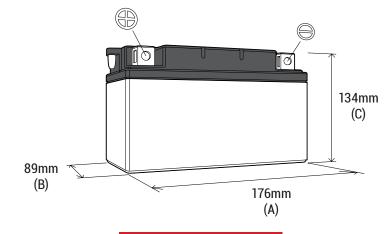

#### **DIMENSIONS**

Length (A): Width (B): Container height: Total height (C):

134±2mm 89±2mm 176±2mm 176±2mm