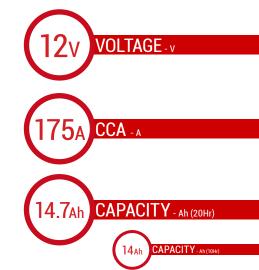

### BATTERY DATA SHEET





# **DRY**BATTERY

#### **DRY | CONVENTIONAL**

## REF BB14L-A2





#### **TECHNOLOGY**

- Lead acid dry charged construction (absorbed acid)
- · No acid in cells, must be filled with acid before use
- 6 & 12V batteries

#### **FEATURES**

- · Upright installation only
- · Has to be checked periodically and refilled with water if necessary
- · Internal gas emission through venting hole
- · Handle with care to prevent acid spillage
- Regular life duration
- · Does not need to be recharged while stocked

#### **DIMENSIONS**

Length (A):
Width (B):
Container height:
Total height (C):

134±2mm 89±2mm 166±2mm 166±2mm



#### **UPGRADE FOR**

#### **WEIGHT**

Battery (with acid):

Approx 4.58kg

#### MOUNTING ANGLE



#### **TERMINALS**