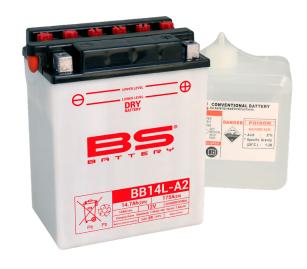

### BATTERY DATA SHEET





# **DRY**BATTERY

#### **DRY | CONVENTIONAL**

## REF BB14L-A2





#### **TECHNOLOGY**

- Lead acid dry charged construction (absorbed acid)
- · No acid in cells, must be filled with acid before use
- 6 & 12V batteries

#### **FEATURES**

- · Upright installation only
- · Has to be checked periodically and refilled with water if necessary
- · Internal gas emission through venting hole
- · Handle with care to prevent acid spillage
- Regular life duration
- · Does not need to be recharged while stocked

#### **DIMENSIONS**

Length (A):
Width (B):
Container height:
Total height (C):

134±2mm 89±2mm 166±2mm 166±2mm



#### **UPGRADE FOR**

#### **WEIGHT**

Battery (with acid):

Approx 4.58kg

#### MOUNTING ANGLE



#### **TERMINALS**