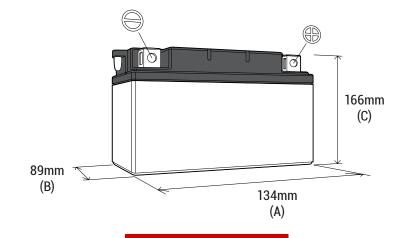

#### **DIMENSIONS**

Length (A):
Width (B):
Container height:
Total height (C):

134±2mm 89±2mm 166±2mm 166±2mm