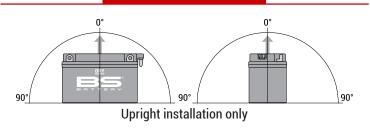

#### **FEATURES**

- · Upright installation only
- · Has to be checked periodically and refilled with water if necessary
- · Internal gas emission through venting hole
- · Handle with care to prevent acid spillage
- Regular life duration
- · Does not need to be recharged while stocked

#### MOUNTING ANGLE