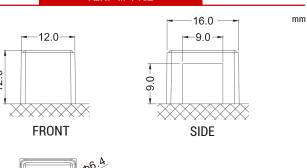

#### **DIMENSIONS**

Length (A):
Width (B):
Container height:
Total height (C):

134±2mm 89±2mm 166±2mm 166±2mm