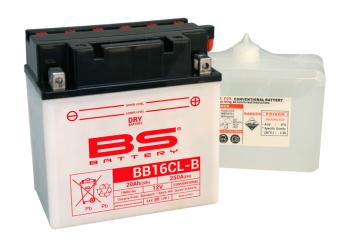

# **BB16CL-B**

12v VOLTAGE - v

250a CCA - a

20ah CAPACITY - ah (20Hr)

#### **TECHNOLOGY**

- Lead acid dry charged construction (absorbed acid)
- · No acid in cells, must be filled with acid before use
- 6 & 12V batteries

#### **FEATURES**

- · Upright installation only
- · Has to be checked periodically and refilled with water if necessary
- · Internal gas emission through venting hole
- · Handle with care to prevent acid spillage
- Regular life duration
- · Does not need to be recharged while stocked