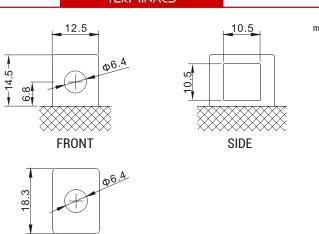

DATA SHEET





**DRY**BATTERY

### **DRY | CONVENTIONAL**

# **BB16CL-B**



12v VOLTAGE - v

250a CCA - a

20ah CAPACITY - ah (20Hr)

#### **TECHNOLOGY**

- Lead acid dry charged construction (absorbed acid)
- · No acid in cells, must be filled with acid before use
- 6 & 12V batteries

#### **FEATURES**

- · Upright installation only
- · Has to be checked periodically and refilled with water if necessary
- · Internal gas emission through venting hole
- · Handle with care to prevent acid spillage
- Regular life duration
- · Does not need to be recharged while stocked

#### **DIMENSIONS**

Length (A):
Width (B):
Container height:
Total height (C):

175±2mm 100±2mm 175±2mm 175±2mm



#### UPGRADE FOR

#### WEIGHT

Battery (with acid):

Approx 6.04kg

#### MOUNTING ANGLE



#### TERMINALS



**TOP**