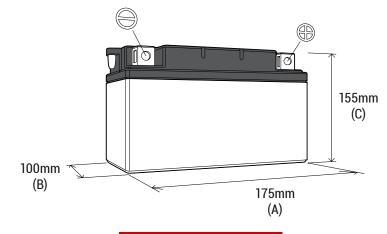

#### **DIMENSIONS**

Length (A):
Width (B):
Container height:
Total height (C):

175±2mm 100±2mm 175±2mm 175±2mm