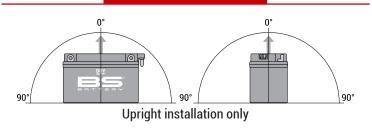

#### **FEATURES**

- · Upright installation only
- · Has to be checked periodically and refilled with water if necessary
- · Internal gas emission through venting hole
- · Handle with care to prevent acid spillage
- Regular life duration
- · Does not need to be recharged while stocked

#### MOUNTING ANGLE