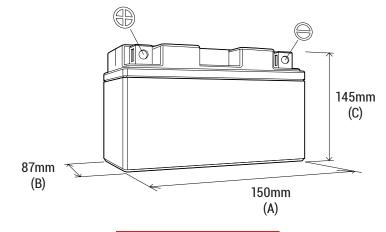

#### **DIMENSIONS**

Length (A): Width (B): Container height: Total height (C): 150±2mm 87±2mm 145±2mm 145±2mm