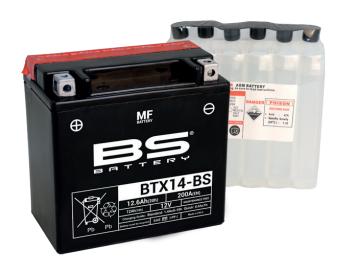

## BATTERY DATA SHEET









### **MF | MAINTENANCE FREE**

# REF BTX14-BS





#### **TECHNOLOGY**

- AGM construction (absorbed acid)
- VRLA battery (Valve Regulated Lead Acid)
- Supplied with a separate acid pack
- Homologated by OEM

#### **FEATURES**

- Upright installation only
- Maintenance free (no water refilling)
- Sealed after filling, no gas emission through venting hole (under normal operation)
- High power
- Does not need to be recharged while stocked
- Suitable for cold weather
- Reduction of plate sulfation
- Higher life cycle (up to three times longer than conventional batteries)
- Longer voltage hold

#### **DIMENSIONS**

Length (A): Width (B): Container height: Total height (C): 150±2mm 87±2mm 145±2mm 145±2mm



#### UPGRADE FOR

#### WEIGHT

Battery (with acid):

Approx 4.37kg

#### MOUNTING ANGLE



#### **TERMINALS**

**TOP**