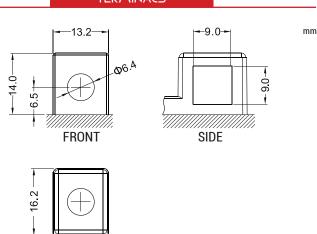

REF BTX14-BS





#### **TECHNOLOGY**

- AGM construction (absorbed acid)
- VRLA battery (Valve Regulated Lead Acid)
- Supplied with a separate acid pack
- Homologated by OEM

#### **FEATURES**

- Upright installation only
- Maintenance free (no water refilling)
- Sealed after filling, no gas emission through venting hole (under normal operation)
- High power
- Does not need to be recharged while stocked
- Suitable for cold weather
- Reduction of plate sulfation
- Higher life cycle (up to three times longer than conventional batteries)
- Longer voltage hold

#### **DIMENSIONS**

Length (A): Width (B): Container height: Total height (C): 150±2mm 87±2mm 145±2mm 145±2mm



#### UPGRADE FOR

#### WEIGHT

Battery (with acid):

Approx 4.37kg

#### MOUNTING ANGLE



#### **TERMINALS**

**TOP**