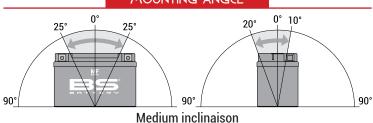

## **MF | MAINTENANCE FREE**

# REF BTX14-BS





#### **TECHNOLOGY**

- AGM construction (absorbed acid)
- VRLA battery (Valve Regulated Lead Acid)
- Supplied with a separate acid pack
- Homologated by OEM

#### **FEATURES**

- Upright installation only
- Maintenance free (no water refilling)
- Sealed after filling, no gas emission through venting hole (under normal operation)
- High power
- Does not need to be recharged while stocked
- Suitable for cold weather
- Reduction of plate sulfation
- Higher life cycle (up to three times longer than conventional batteries)
- Longer voltage hold

#### **DIMENSIONS**

Length (A): Width (B): Container height: Total height (C): 150±2mm 87±2mm 145±2mm 145±2mm



#### UPGRADE FOR

#### WEIGHT

Battery (with acid):

Approx 4.37kg

#### MOUNTING ANGLE



#### **TERMINALS**

**TOP**