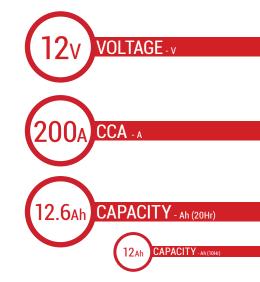

## BATTERY DATA SHEET









### **MF | MAINTENANCE FREE**

# REF BTX14-BS





#### **TECHNOLOGY**

- AGM construction (absorbed acid)
- VRLA battery (Valve Regulated Lead Acid)
- Supplied with a separate acid pack
- Homologated by OEM

#### **FEATURES**

- Upright installation only
- Maintenance free (no water refilling)
- Sealed after filling, no gas emission through venting hole (under normal operation)
- High power
- Does not need to be recharged while stocked
- Suitable for cold weather
- Reduction of plate sulfation
- Higher life cycle (up to three times longer than conventional batteries)
- Longer voltage hold

#### **DIMENSIONS**

Length (A): Width (B): Container height: Total height (C): 150±2mm 87±2mm 145±2mm 145±2mm



#### UPGRADE FOR

#### WEIGHT

Battery (with acid):

Approx 4.37kg

#### MOUNTING ANGLE



#### **TERMINALS**

**TOP**