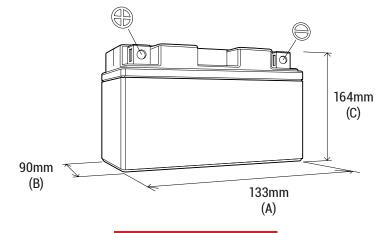

#### **DIMENSIONS**

Length (A): Width (B): Container height: Total height (C): 133±2mm 90±2mm 164±2mm 164±2mm