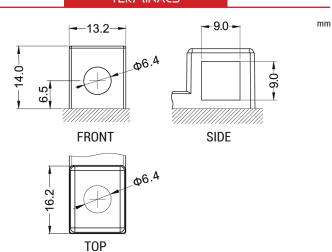

#### **DIMENSIONS**

Length (A): Width (B): Container height: Total height (C): 133±2mm 90±2mm 164±2mm 164±2mm