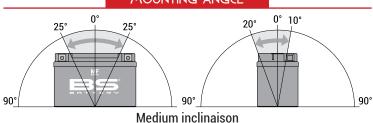

VOLTAGE-v

210A CCA - A

12.6Ah CAPACITY - Ah (20Hr)

#### TECHNOLOGY

- AGM construction (absorbed acid)
- VRLA battery (Valve Regulated Lead Acid)
- Supplied with a separate acid pack
- Homologated by OEM

#### **FEATURES**

- Upright installation only
- Maintenance free (no water refilling)
- Sealed after filling, no gas emission through venting hole (under normal operation)
- High power
- Does not need to be recharged while stocked
- Suitable for cold weather
- Reduction of plate sulfation
- Higher life cycle (up to three times longer than conventional batteries)
- Longer voltage hold

#### **DIMENSIONS**

Length (A): Width (B): Container height: Total height (C): 133±2mm 90±2mm 164±2mm 164±2mm



#### UPGRADE FOR

#### WEIGHT

Battery (with acid):

Approx 4.71kg

### MOUNTING ANGLE



#### TERMINALS