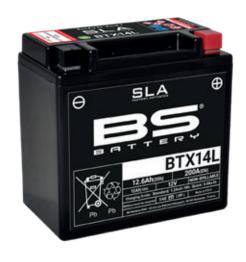

## REF BTX14L

#### **FEATURES**

- AGM construction (Absorbed Glass Material)
- VRLA battery (Valve Regulated Lead Acid)
- Factory activated
- · Environmentally friendly, spillproof design
- Multi-positional fitment
- · Absolutely Maintenance free
- Sealed, no gas emission through venting hole (under normal operation)
- · Ready & Easy to use
- · No acid handling Very safe
- · Increased power & Extended life
- Extreme vibration resistance