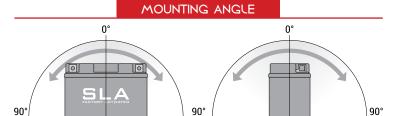

#### **FEATURES**

- AGM construction (Absorbed Glass Material)
- VRLA battery (Valve Regulated Lead Acid)
- Factory activated
- · Environmentally friendly, spillproof design
- Multi-positional fitment
- · Absolutely Maintenance free
- Sealed, no gas emission through venting hole (under normal operation)
- · Ready & Easy to use
- · No acid handling Very safe
- · Increased power & Extended life
- Extreme vibration resistance

#### UPGRADE FOR

MF BTX14L-BS

WEIGHT

Battery (with acid):

Approx 4.36kg

High inclinaison