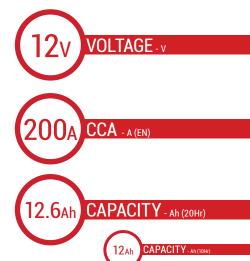

### BATTERY DATA SHEET







#### **SLA** | READY TO START

## REF BTX14L





#### **TECHNOLOGY**

- Designed according to AGM technology (Absorbed acid)
- VRLA battery type
- Activated and pre-charged batteries
- Homologated by OEM

#### **FEATURES**

- AGM construction (Absorbed Glass Material)
- VRLA battery (Valve Regulated Lead Acid)
- Factory activated
- · Environmentally friendly, spillproof design
- Multi-positional fitment
- · Absolutely Maintenance free
- Sealed, no gas emission through venting hole (under normal operation)
- · Ready & Easy to use
- · No acid handling Very safe
- · Increased power & Extended life
- Extreme vibration resistance

#### **DIMENSIONS**

Length (A): Width (B): Container height: Total height (C):

87mm ±2mm 145mm ±2mm 145mm ±2mm

150mm ±2mm

145mm (C)

#### TERMINALS (mm)

(A)

# FRONT SIDE

TOP

#### UPGRADE FOR

MF BTX14L-BS