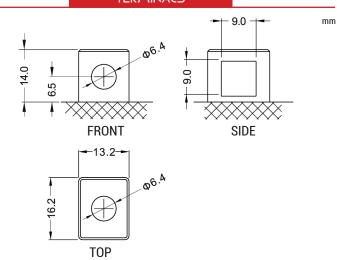

v

270a CCA - A

18.9ah CAPACITY - Ah (20Hr)

#### **TECHNOLOGY**

- AGM construction (absorbed acid)
- VRLA battery (Valve Regulated Lead Acid)
- Supplied with a separate acid pack
- Homologated by OEM

#### **FEATURES**

- Upright installation only
- Maintenance free (no water refilling)
- Sealed after filling, no gas emission through venting hole (under normal operation)
- High power
- Does not need to be recharged while stocked
- Suitable for cold weather
- Reduction of plate sulfation
- Higher life cycle (up to three times longer than conventional batteries)
- Longer voltage hold

# DIMENSIONS

Length (A): Width (B): Container height: Total height (C): 175±2mm 87±2mm 155±2mm 155±2mm



#### UPGRADE FOR

## WEIGHT

Battery (with acid):

Approx 6.07kg

# MOUNTING ANGLE



## TERMINALS