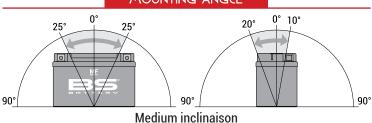

12v VOLTAGE - v

270a CCA - A

18.9ah CAPACITY - Ah (20Hr)

#### **TECHNOLOGY**

- AGM construction (absorbed acid)
- VRLA battery (Valve Regulated Lead Acid)
- Supplied with a separate acid pack
- Homologated by OEM

#### **FEATURES**

- Upright installation only
- Maintenance free (no water refilling)
- Sealed after filling, no gas emission through venting hole (under normal operation)
- High power
- Does not need to be recharged while stocked
- Suitable for cold weather
- Reduction of plate sulfation
- Higher life cycle (up to three times longer than conventional batteries)
- Longer voltage hold

# DIMENSIONS

Length (A): Width (B): Container height: Total height (C): 175±2mm 87±2mm 155±2mm 155±2mm



#### UPGRADE FOR

## WEIGHT

Battery (with acid):

Approx 6.07kg

# MOUNTING ANGLE



## TERMINALS