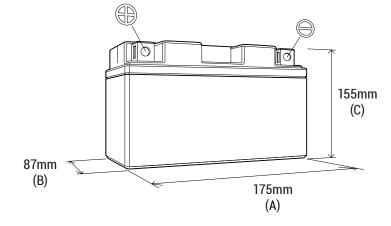

# DIMENSIONS

Length (A): Width (B): Container height: Total height (C): 175±2mm 87±2mm 155±2mm 155±2mm