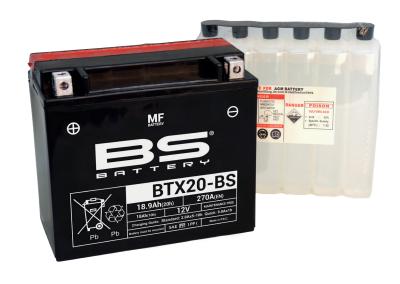

# REF BTX20-BS

12v VOLTAGE - v

270a CCA - A

18.9ah CAPACITY - Ah (20Hr)

#### **TECHNOLOGY**

- AGM construction (absorbed acid)
- VRLA battery (Valve Regulated Lead Acid)
- Supplied with a separate acid pack
- Homologated by OEM

#### **FEATURES**

- Upright installation only
- Maintenance free (no water refilling)
- Sealed after filling, no gas emission through venting hole (under normal operation)
- High power
- Does not need to be recharged while stocked
- Suitable for cold weather
- Reduction of plate sulfation
- Higher life cycle (up to three times longer than conventional batteries)
- Longer voltage hold