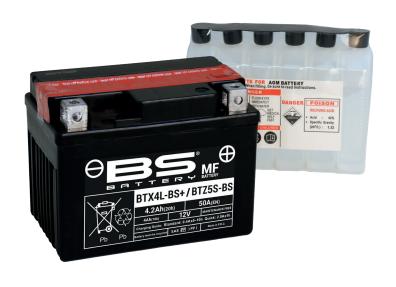

# REF BTX4L-BS+/BTZ5S-BS

#### **TECHNOLOGY**

- AGM construction (absorbed acid)
- VRLA battery (Valve Regulated Lead Acid)
- Supplied with a separate acid pack
- Homologated by OEM