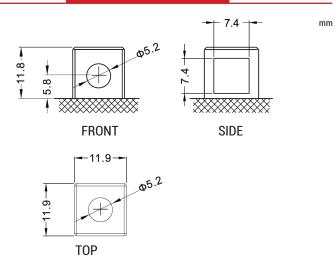

## BATTERY DATA SHEET









### MF | MAINTENANCE FREE

# REF BTX4L-BS+/BTZ5S-BS





#### **TECHNOLOGY**

- AGM construction (absorbed acid)
- VRLA battery (Valve Regulated Lead Acid)
- Supplied with a separate acid pack
- Homologated by OEM

#### **FEATURES**

- Upright installation only
- Maintenance free (no water refilling)
- Sealed after filling, no gas emission through venting hole (under normal operation)
- High power
- Does not need to be recharged while stocked
- Suitable for cold weather
- Reduction of plate sulfation
- Higher life cycle (up to three times longer than conventional batteries)
- Longer voltage hold

#### **DIMENSIONS**

Length (A): Width (B): Container height: Total height (C):

113±2mm 70±2mm 85±2mm 85±2mm



#### **TERMINALS**



#### UPGRADE FOR

#### WEIGHT

Battery (with acid):

Approx 1.54kg

#### MOUNTING ANGLE



Medium inclinaison