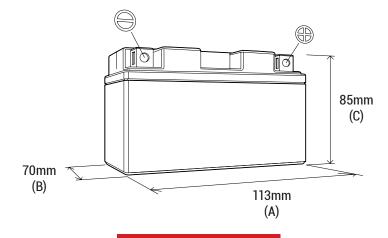

#### **DIMENSIONS**

Length (A): Width (B): Container height: Total height (C):

113±2mm 70±2mm 85±2mm 85±2mm