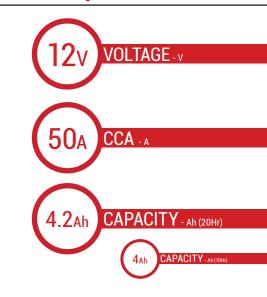

## BATTERY DATA SHEET









### MF | MAINTENANCE FREE

# REF BTX4L-BS+/BTZ5S-BS





#### **TECHNOLOGY**

- AGM construction (absorbed acid)
- VRLA battery (Valve Regulated Lead Acid)
- Supplied with a separate acid pack
- Homologated by OEM

#### **FEATURES**

- Upright installation only
- Maintenance free (no water refilling)
- Sealed after filling, no gas emission through venting hole (under normal operation)
- High power
- Does not need to be recharged while stocked
- Suitable for cold weather
- Reduction of plate sulfation
- Higher life cycle (up to three times longer than conventional batteries)
- Longer voltage hold

#### **DIMENSIONS**

Length (A): Width (B): Container height: Total height (C):

113±2mm 70±2mm 85±2mm 85±2mm



#### **TERMINALS**



#### UPGRADE FOR

#### WEIGHT

Battery (with acid):

Approx 1.54kg

#### MOUNTING ANGLE



Medium inclinaison