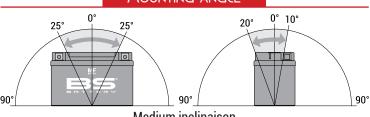

REF BTX4L-BS+/BTZ5S-BS





#### **TECHNOLOGY**

- AGM construction (absorbed acid)
- VRLA battery (Valve Regulated Lead Acid)
- Supplied with a separate acid pack
- Homologated by OEM

#### **FEATURES**

- Upright installation only
- Maintenance free (no water refilling)
- Sealed after filling, no gas emission through venting hole (under normal operation)
- High power
- Does not need to be recharged while stocked
- Suitable for cold weather
- Reduction of plate sulfation
- Higher life cycle (up to three times longer than conventional batteries)
- Longer voltage hold

#### **DIMENSIONS**

Length (A): Width (B): Container height: Total height (C):

113±2mm 70±2mm 85±2mm 85±2mm



#### **TERMINALS**



#### UPGRADE FOR

#### WEIGHT

Battery (with acid):

Approx 1.54kg

#### MOUNTING ANGLE



Medium inclinaison