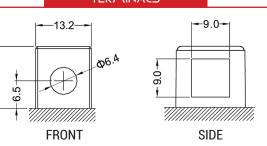

TY - Ah (20Hr)

CCA - A

#### **TECHNOLOGY**

- AGM construction (absorbed acid)
- VRLA battery (Valve Regulated Lead Acid)
- Supplied with a separate acid pack
- Homologated by OEM

#### **FEATURES**

- Upright installation only
- Maintenance free (no water refilling)
- Sealed after filling, no gas emission through venting hole (under normal operation)
- High power
- Does not need to be recharged while stocked
- Suitable for cold weather
- Reduction of plate sulfation
- Higher life cycle (up to three times longer than conventional batteries)
- Longer voltage hold

#### **DIMENSIONS**

Length (A): Width (B): Container height: Total height (C):

150±2mm 87±2mm 93±2mm 93±2mm

mm



#### UPGRADE FOR

#### WEIGHT

Battery (with acid):

Approx 2.52kg

#### MOUNTING ANGLE



#### **TERMINALS**





14.0