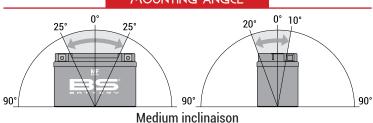

*VOLTAGE** - v

CAPACITY - Ah (20Hr)

CCA - A

#### **TECHNOLOGY**

- AGM construction (absorbed acid)
- VRLA battery (Valve Regulated Lead Acid)
- Supplied with a separate acid pack
- Homologated by OEM

#### **FEATURES**

- Upright installation only
- Maintenance free (no water refilling)
- Sealed after filling, no gas emission through venting hole (under normal operation)
- High power
- Does not need to be recharged while stocked
- Suitable for cold weather
- Reduction of plate sulfation
- Higher life cycle (up to three times longer than conventional batteries)
- Longer voltage hold

#### **DIMENSIONS**

Length (A): Width (B): Container height: Total height (C):

150±2mm 87±2mm 93±2mm 93±2mm

mm



#### UPGRADE FOR

#### WEIGHT

Battery (with acid):

Approx 2.52kg

#### MOUNTING ANGLE



#### **TERMINALS**





14.0