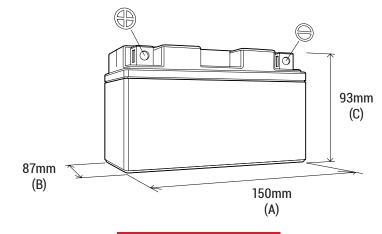

#### **DIMENSIONS**

Length (A): Width (B): Container height: Total height (C):

150±2mm 87±2mm 93±2mm 93±2mm

mm