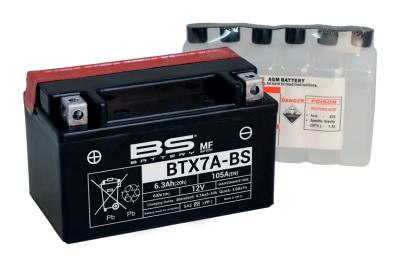

#### **TECHNOLOGY**

- AGM construction (absorbed acid)
- VRLA battery (Valve Regulated Lead Acid)
- Supplied with a separate acid pack
- Homologated by OEM

#### **TERMINALS**

14.0