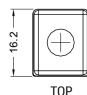

- Ah (20Hr)

CCA - A

#### **TECHNOLOGY**

- AGM construction (absorbed acid)
- VRLA battery (Valve Regulated Lead Acid)
- Supplied with a separate acid pack
- Homologated by OEM

#### **FEATURES**

- Upright installation only
- Maintenance free (no water refilling)
- Sealed after filling, no gas emission through venting hole (under normal operation)
- High power
- Does not need to be recharged while stocked
- Suitable for cold weather
- Reduction of plate sulfation
- Higher life cycle (up to three times longer than conventional batteries)
- Longer voltage hold

#### **DIMENSIONS**

Length (A): Width (B): Container height: Total height (C):

150±2mm 87±2mm 93±2mm 93±2mm

mm



#### UPGRADE FOR

#### WEIGHT

Battery (with acid):

Approx 2.52kg

#### MOUNTING ANGLE



#### **TERMINALS**





14.0