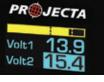

#### **KEY FEATURES**

VOLTAGE DISPLAY Displays battery volts and an easy to read level indicator

SCROLL-THROUGH SWITCH Changes and sets modes to best suit the application

ADJUSTABLE BRIGHTNESS High intensity L.E.D screen with adjustable brightness for day and night

#### **SPECIFICATIONS**

| PART NO.                                   | DBM100                                                                                          |
|--------------------------------------------|-------------------------------------------------------------------------------------------------|
| VOLTAGE                                    | 12/24V                                                                                          |
| CURRENT DRAW - IGNITION ON                 | 16mA(12V) / 18mA(24V)                                                                           |
| CURRENT DRAW - IGNITION OFF                | 6mA(12V) / 7mA(24V)                                                                             |
| OPERATING & DISPLAY RANGE<br>BATTERY 1 & 2 | 0-36V<br>At least one of the two batteries needs to<br>be above 5.0V for the display to operate |
| CABLE LENGTH                               | 1.5m                                                                                            |