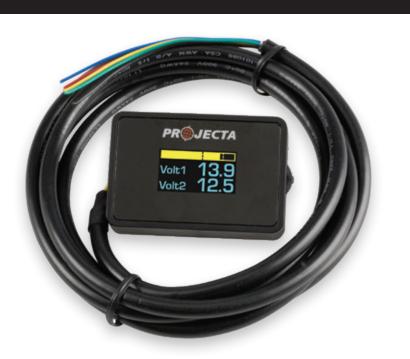

# DUAL BATTERY VOLT METER & BATTERY GAUGE

An intelligent and compact dual voltage meter ideal for monitoring twin battery installations often found in 4WD and caravan applications.

#### **KEY FEATURES**

VOLTAGE DISPLAY Displays battery volts and an easy to read level indicator

SCROLL-THROUGH SWITCH Changes and sets modes to best suit the application

ADJUSTABLE BRIGHTNESS High intensity L.E.D screen with adjustable brightness for day and night

WARNING FEATURE High and low voltage warnings can be set by user, signalled by flashing screen and audible beep

1.5M PRE-WIRED HARNESS Supplied pre-wired with clearly marked instructions for ease of installation