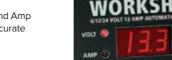

# HDBC35 | WORKSHOP

## 6/12/24V AUTOMATIC & MANUAL BATTERY **CHARGER**

Designed for the most demanding environments such as heavy duty transport and agriculture. Delivers ample power, sturdy construction and various charging options

2 STAGE **21 AMP** 



## **KEY FEATURES**

## **MULTI-VOLTAGE OPERATION** Adjustable to suit 6, 12 or 24

Volt operation







## L.E.D DISPLAY Displays Volt and Amp readings for accurate charge status













## **SPECIFICATIONS**

| PART NO.                    |          | HDBC35                                        |             |              |  |
|-----------------------------|----------|-----------------------------------------------|-------------|--------------|--|
| TYPE                        |          | 2 Stage Automatic & Manual                    |             |              |  |
| INPUT                       |          | 240V, 50Hz, 636W                              |             |              |  |
| OUTPUT CURRENT              |          | 21.0A at 6.3V, 21.0A at 12.0V, 13.5A at 26.0V |             |              |  |
| ENGINE START                |          | 5 cycles 5 min on, 5 min off                  |             |              |  |
|