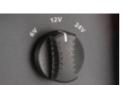

# HDBC35 | WORKSHOP

## 6/12/24V AUTOMATIC & MANUAL BATTERY **CHARGER**

Designed for the most demanding environments such as heavy duty transport and agriculture. Delivers ample power, sturdy construction and various charging options

2 STAGE **21 AMP** 



## **KEY FEATURES**

## **MULTI-VOLTAGE OPERATION** Adjustable to suit 6, 12 or 24

Volt operation







## L.E.D DISPLAY Displays Volt and Amp readings for accurate charge status













## **SPECIFICATIONS**

| PART NO.                    |          | HDBC35                                        |             |              |  |
|-----------------------------|----------|-----------------------------------------------|-------------|--------------|--|
| TYPE                        |          | 2 Stage Automatic & Manual                    |             |              |  |
| INPUT                       |          | 240V, 50Hz, 636W                              |             |              |  |
| OUTPUT CURRENT              |          | 21.0A at 6.3V, 21.0A at 12.0V, 13.5A at 26.0V |             |              |  |
| ENGINE START                |          | 5 cycles 5 min on, 5 min off                  |             |              |  |
|