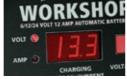

# HDBC35 | WORKSHOP

## 6/12/24V AUTOMATIC & MANUAL BATTERY **CHARGER**

Designed for the most demanding environments such as heavy duty transport and agriculture. Delivers ample power, sturdy construction and various charging options

2 STAGE **21 AMP** 



## **KEY FEATURES**

## **MULTI-VOLTAGE OPERATION** Adjustable to suit 6, 12 or 24

Volt operation







## L.E.D DISPLAY Displays Volt and Amp readings for accurate charge status













## **SPECIFICATIONS**

| PART NO.                    |          | HDBC35                                        |             |              |  |
|-----------------------------|----------|-----------------------------------------------|-------------|--------------|--|
| TYPE                        |          | 2 Stage Automatic & Manual                    |             |              |  |
| INPUT                       |          | 240V, 50Hz, 636W                              |             |              |  |
| OUTPUT CURRENT              |          | 21.0A at 6.3V, 21.0A at 12.0V, 13.5A at 26.0V |             |              |  |
| ENGINE START                |          | 5 cycles 5 min on, 5 min off                  |             |              |  |
|                             |