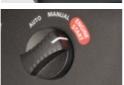

# HDBC35 | WORKSHOP

## 6/12/24V AUTOMATIC & MANUAL BATTERY **CHARGER**

Designed for the most demanding environments such as heavy duty transport and agriculture. Delivers ample power, sturdy construction and various charging options

2 STAGE **21 AMP** 



## **KEY FEATURES**

## **MULTI-VOLTAGE OPERATION** Adjustable to suit 6, 12 or 24

Volt operation







## L.E.D DISPLAY Displays Volt and Amp readings for accurate charge status













## **SPECIFICATIONS**

| PART NO.                    |          | HDBC35                                        |             |              |  |
|-----------------------------|----------|-----------------------------------------------|-------------|--------------|--|
| TYPE                        |          | 2 Stage Automatic & Manual                    |             |              |  |
| INPUT                       |          | 240V, 50Hz, 636W                              |             |              |  |
| OUTPUT CURRENT              |          | 21.0A at 6.3V, 21.0A at 12.0V, 13.5A at 26.0V |             |              |  |
| ENGINE START                |          | 5 cycles 5 min on, 5 min off                  |             |              |  |
|                             |