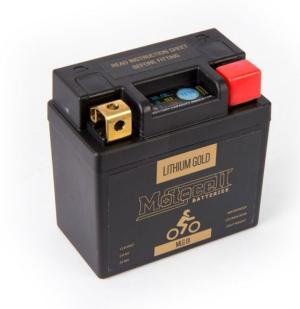

## **Motocell MLG01 Lithium Motorcycle Battery**

Motocell lithium motorcycle batteries are a long-lasting, Light and Powerful replacement for your tired old Lead Acid Battery. Lithium batteries are cheaper to run over their lifetime as they last 2-4 times as many charge cycles as a lead acid battery, plus they are more resistant to vibrations and harsh road conditions. As Lithium batteries are on average 66% lighter than a Lead-Acid they will also help your bike Stop faster, Accelerate harder and change direction quicker!

## **SPECS OF MOTOCELL LITHIUM MLG01:**

• **Dimensions** – L 92 x W 52 x H 89(mm)

• Voltage: 12.8 Volt

• **Capacity:** 24WH (7 AH)

Fitment polarity: is Left Hand Negative.

• **Integrated LCD charge indicator**: A quick push of the button will tell you exactly how much charge your battery is holding.