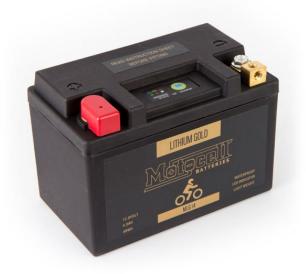

## **Motocell MLG14 Lithium Motorcycle Battery**

Motocell lithium motorcycle batteries are a long-lasting, Light and Powerful replacement for your tired old Lead Acid Battery. Lithium batteries are cheaper to run over their lifetime as they last 2-4 times as many charge cycles as a lead acid battery, plus they are more resistant to vibrations and harsh road conditions. As Lithium batteries are on average 66% lighter than a Lead-Acid they will also help your bike Stop faster, Accelerate harder and change direction quicker!

## SPECS OF MOTOCELL LITHIUM MLG14:

- Dimensions L 150 x W 87 x H 105(mm)
- Voltage: 12.8 Volt
- Capacity: 48WH (equiv 14AH)
- **Fitment polarity:** is Left Hand Positive.
- Integrated LCD charge indicator: A quick push of the button will tell you exactly how much charge your battery is holding.