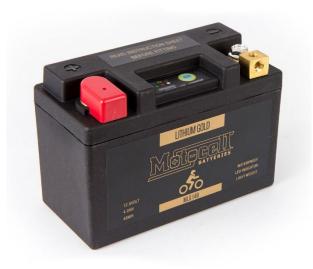

## **Motocell MLG14B Lithium Motorcycle Battery**

Motocell lithium motorcycle batteries are a long-lasting, Light and Powerful replacement for your tired old Lead Acid Battery. Lithium batteries are cheaper to run over their lifetime as they last 2-4 times as many charge cycles as a lead acid battery, plus they are more resistant to vibrations and harsh road conditions. As Lithium batteries are on average 66% lighter than a Lead-Acid they will also help your bike Stop faster, Accelerate harder and change direction quicker!

## SPECS OF Motocell MLG14B Lithium Motorcycle Battery:

- Model: MLG14B
- Voltage: 12.8 Volt
- Watt-hours: 48WH (equip 4AH)
- Fitment Polarity: Left Hand Positive
- Dimensions (mm): L 134 x W 65 x H 93
- Weight: TBA