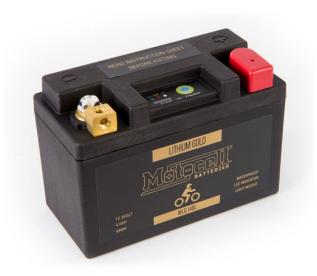

## **Motocell MLG14L Lithium Motorcycle Battery**

Motocell lithium motorcycle batteries are a long-lasting, Light and Powerful replacement for your tired old Lead Acid Battery. Lithium batteries are cheaper to run over their lifetime as they last 2-4 times as many charge cycles as a lead acid battery, plus they are more resistant to vibrations and harsh road conditions. As Lithium batteries are on average 66% lighter than a Lead-Acid they will also help your bike Stop faster, Accelerate harder and change direction quicker!

## SPECS OF Motocell MLG14L Lithium Motorcycle Battery:

- Dimensions L 134 x W 65 x H 93(mm)
- Voltage: 12.8 Volt
- Capacity: 48WH (equiv 14Ah)
- Fitment polarity: is Left Hand Negative.
- Integrated LCD charge indicator: A quick push of the button will tell you exactly how much charge your battery is holding.