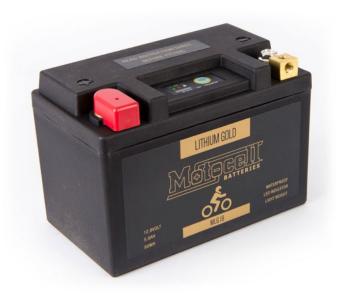

## **Motocell MLG18 Lithium Motorcycle Battery**

Motocell lithium motorcycle batteries are a long-lasting, Light and Powerful replacement for your tired old Lead Acid Battery. Lithium batteries are cheaper to run over their lifetime as they last 2-4 times as many charge cycles as a lead acid battery, plus they are more resistant to vibrations and harsh road conditions. As Lithium batteries are on average 66% lighter than a Lead-Acid they will also help your bike Stop faster, Accelerate harder and change direction quicker!

## SPECS OF Motocell MLG18 Lithium Motorcycle Battery:

- Dimensions L 150 x W 87 x H 105(mm)
- Voltage: 12.8 Volt
- Capacity: 60WH (Equiv 18AH)
- **Fitment polarity:** is Left Hand Positive.
- Integrated LCD charge indicator: A quick push of the button will tell you exactly how much charge your battery is holding.