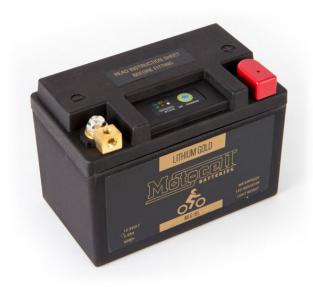

## **Motocell MLG18L Lithium Motorcycle Battery**

Motocell lithium motorcycle batteries are a long-lasting, Light and Powerful replacement for your tired old Lead Acid Battery. Lithium batteries are cheaper to run over their lifetime as they last 2-4 times as many charge cycles as a lead acid battery, plus they are more resistant to vibrations and harsh road conditions. As Lithium batteries are on average 66% lighter than a Lead-Acid they will also help your bike Stop faster, Accelerate harder and change direction quicker!

## SPECS OF Motocell MLG18L Lithium Motorcycle Battery:

- Dimensions L 150 x W 87 x H 105(mm)
- Voltage: 12.8 Volt
- Capacity: 60WH (Equiv 18AH)
- Fitment polarity: is Left Hand Negative.
- **Integrated LCD charge indicator**: A quick push of the button will tell you exactly how much charge your battery is holding.