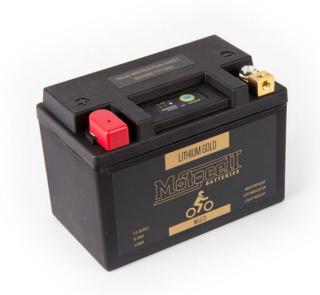

## **Motocell MLG21 Lithium Motorcycle Battery**

Motocell lithium motorcycle batteries are a long-lasting, Light and Powerful replacement for your tired old Lead Acid Battery. Lithium batteries are cheaper to run over their lifetime as they last 2-4 times as many charge cycles as a lead acid battery, plus they are more resistant to vibrations and harsh road conditions. As Lithium batteries are on average 66% lighter than a Lead-Acid they will also help your bike Stop faster, Accelerate harder and change direction quicker!

## SPECS OF Motocell MLG21 Lithium Motorcycle Battery:

- Dimensions L 150 x W 87 x H 105(mm)
- Voltage: 12.8 Volt
- Capacity: 72WH (Equiv 20AH)
- Fitment polarity: is Left Hand Positive.
- **Integrated LCD charge indicator**: A quick push of the button will tell you exactly how much charge your battery is holding.