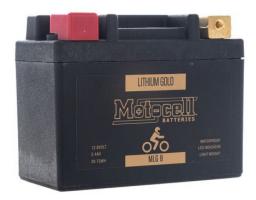

## **Motocell MLG8 Lithium Motorcycle Battery**

Motocell lithium motorcycle batteries are a long-lasting, Light and Powerful replacement for your tired old Lead Acid Battery. Lithium batteries are cheaper to run over their lifetime as they last 2-4 times as many charge cycles as a lead acid battery, plus they are more resistant to vibrations and harsh road conditions. As Lithium batteries are on average 66% lighter than a Lead-Acid they will also help your bike Stop faster, Accelerate harder and change direction quicker!

## SPECS OF Motocell MLG8 Lithium Motorcycle Battery:

• **Dimensions** – L 107 x W 55 x H 85(mm)

• Voltage: 12.8 Volt

• Capacity: 30.72WH (equiv 8AH)

Fitment polarity: is Left Hand Positive.

• **Integrated LCD charge indicator**: A quick push of the button will tell you exactly how much charge your battery is holding.