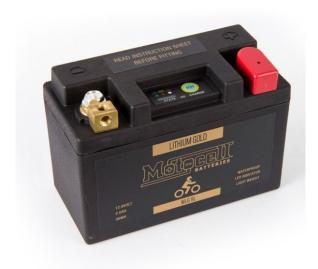

## Motocell MLG9L Lithium Motorcycle Battery

Motocell lithium motorcycle batteries are a long-lasting, Light and Powerful replacement for your tired old Lead Acid Battery. Lithium batteries are cheaper to run over their lifetime as they last 2-4 times as many charge cycles as a lead acid battery, plus they are more resistant to vibrations and harsh road conditions. As Lithium batteries are on average 66% lighter than a Lead-Acid they will also help your bike Stop faster, Accelerate harder and change direction quicker!

## SPECS OF Motocell MLG9L Lithium Motorcycle Battery:

• **Dimensions** – L 134 x W 65 x H 91(mm)

• Voltage: 12.8 Volt

Capacity: 36WH (equiv 9Ah)

Fitment polarity: is Left Hand Negative.

• **Integrated LCD charge indicator**: A quick push of the button will tell you exactly how much charge your battery is holding.