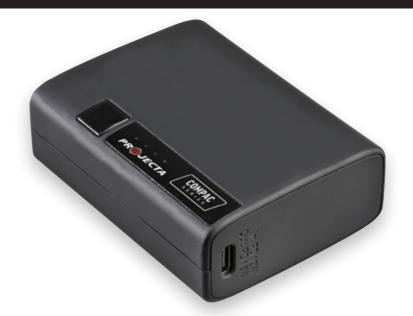

# PB10 | COMPAC SERIES

# **RAPID CHARGE POWER BANK**

Run devices for longer or conveniently recharge them whilst on the go with this fast charge power bank.

18 WATT 10000 mAh

#### COMPACT

Ultra compact yet powerful. Allows charging of devices multiple times and stows easily in a pocket