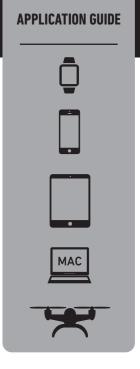

### **CHARGE YOUR DEVICES**

| Phone     | Drone      | MacBook     | Power Bank<br>100% recharge |
|-----------|------------|-------------|-----------------------------|
| 2-4 Times | 1-16 Times | 100 Minutes | 3.8* Hours                  |