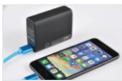

# **RAPID CHARGE POWER BANK**

Run devices for longer or conveniently recharge them whilst on the go with this fast charge power bank.

18 WATT 10000 mAh

### **CHARGE YOUR DEVICES**

| Phone     | Drone      | MacBook     | Power Bank<br>100% recharge |
|-----------|------------|-------------|-----------------------------|
| 2-4 Times | 1-16 Times | 100 Minutes | 3.8* Hours                  |