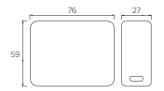

### **SPECIFICATIONS**

| PART NO. | PB10                                             |
|----------|--------------------------------------------------|
| OUTPUT   | 18W 3.0A (USB-A, USB-C)                          |
|          | USB-C (PD): 3.0A (5V) maxUSB (QC): 2.1A (5V) max |
| INPUT    | USB-C (12W Rapid Charge)                         |
| BATTERY  | 10,000mAh LiPo (36.4Wh, 3.64V)                   |
| WEIGHT   | 190g                                             |