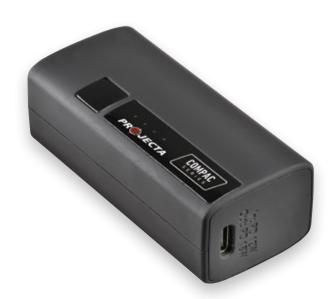

# PB5 | COMPAC SERIES

# **RAPID CHARGE POWER BANK**

Fast charge devices on the go with this ultra compact power bank.

18 WATT 5000 mAh