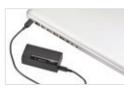

#### CHARGE A LAPTOP

Charge a MacBook or equivalent (18W) laptop with up to 50 minutes additional runtime