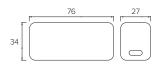

# **SPECIFICATIONS**

| PART NO. | PB5                                                                         |
|----------|-----------------------------------------------------------------------------|
| OUTPUT   | 18W 3.0A (USB-A, USB-C)<br>USB-C (PD): 3.0A (5V) maxUSB (QC): 2.1A (5V) max |
| INPUT    | USB-C (12W Rapid Charge)                                                    |
| BATTERY  | 5,000mAh LiPo (18.2Wh, 3.64V)                                               |
| WEIGHT   | 101g                                                                        |