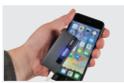

# **RAPID CHARGE POWER BANK**

Fast charge devices on the go with this ultra compact power bank.

18 WATT 5000 mAh

#### COMPACT

Ultra compact yet powerful. Allows charging of devices multiple times and stows easily in a pocket