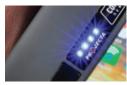

#### LED BATTERY INDICATOR

Easy 1 click operation and a clear 4 stage LED display that shows battery life