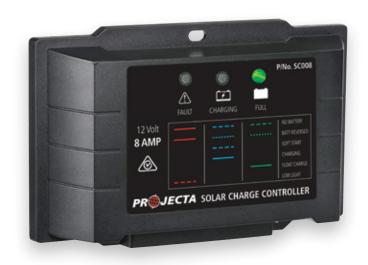

## **SCOO8** | EVERYDAY CONTROLLER

# 4 STAGE AUTOMATIC SOLAR CHARGE CONTROLLER

Safe to leave permanently connected, these compact solar controllers feature advanced 4 stage charging making them ideal for both starting and deep cycle batteries.

**8 AMP** 12 VOLT

#### L.E.D CHARGE INDICATOR

Displays quick reference to charge status of the battery

Potted circuit board and plated terminals protect controller from the elements

#### **EASE OF CONNECTION**

Plated screw termination and quick reference label

#### **MULTI-CHEMISTRY**

Set the charging profile to suit battery chemistry type: Wet, Calcium, AGM or Gel