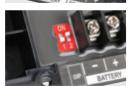

#### MULTI-CHEMISTRY

Set the charging profile to suit battery chemistry type: Wet, Calcium, AGM or Gel