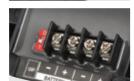

# **SCO15** | EVERYDAY CONTROLLER

# 4 STAGE AUTOMATIC SOLAR CHARGE CONTROLLER

A compact controller suitable for solar panels producing up to 15 Amps. Utilising an advanced 4 stage charging profile, this controller ensures both starting and deep cycle batteries are kept in peak condition.

15 AMP

OLAR PANELS CONTROLLERS



## **KEY FEATURES**

#### L.E.D CHARGE INDICATOR

Displays quick reference to charge status of the battery



Potted circuit board and plated terminals protect controller from the elements

#### EASE OF CONNECTION

Plated screw termination and quick reference label



#### MULTI-CHEMISTRY

Set the charging profile to suit battery chemistry type: Wet, Calcium, AGM or Gel



### **SPECIFICATIONS**

| PART NO.       | SC015            |          |       |
|----------------|------------------|----------|-------|
| INPUT          | 12V              |          |       |
| MAX INPUT      | 25Vdc, 15A       |          |       |
| MAX CHARGE     | 15A              |          |       |
| MAX PANEL SIZE | 180W (12V)       |          |       |
| BATTERY        | 12V              |          |       |
| CHARGE CONTROL | 4 Stage Charging |          | 12V   |
|                | Bulk:            |          | 14.0V |
|                | Absorption:      | Gel:     | 14.1V |
|                |                  | AGM:     | 14.4V |
|                |                  | We