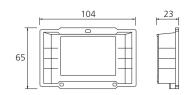

### **SPECIFICATIONS**

| PART NO.       | SC015            |          |       |
|----------------|------------------|----------|-------|
| INPUT          | 12V              |          |       |
| MAX INPUT      | 25Vdc, 15A       |          |       |
| MAX CHARGE     | 15A              |          |       |
| MAX PANEL SIZE | 180W (12V)       |          |       |
| BATTERY        | 12V              |          |       |
| CHARGE CONTROL | 4 Stage Charging |          | 12V   |
|                | Bulk:            |          | 14.0V |
|                | Absorption:      | Gel:     | 14.1V |
|                |                  | AGM:     | 14.4V |
|                |                  | Wet:     | 14.7V |
|                |                  | Calcium: | 14.9V |
|                | Equalisation:    |          | 15.5V |
|                | Float:           |          | 13.6V |
| APPROVAL       | EMC              |          |       |
| IP RATING      | IP65             |          |       |
|                |                  |          |       |