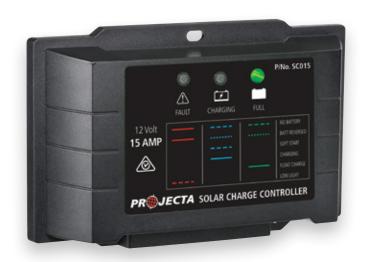

# **SCO15** | EVERYDAY CONTROLLER

# 4 STAGE AUTOMATIC SOLAR CHARGE CONTROLLER

A compact controller suitable for solar panels producing up to 15 Amps. Utilising an advanced 4 stage charging profile, this controller ensures both starting and deep cycle batteries are kept in peak condition.

#### L.E.D CHARGE INDICATOR

Displays quick reference to charge status of the battery

Potted circuit board and plated terminals protect controller from the elements

#### EASE OF CONNECTION

Plated screw termination and quick reference label

#### MULTI-CHEMISTRY

Set the charging profile to suit battery chemistry type: Wet, Calcium, AGM or Gel

### **SPECIFICATIONS**

| PART NO.       | SC015            |          |       |
|----------------|------------------|----------|-------|
| INPUT          | 12V              |          |       |
| MAX INPUT      | 25Vdc, 15A       |          |       |
| MAX CHARGE     | 15A              |          |       |
| MAX PANEL SIZE | 180W (12V)       |          |       |
| BATTERY        | 12V              |          |       |
| CHARGE CONTROL | 4 Stage Charging |          | 12V   |
|                | Bulk:            |          | 14.0V |
|                | Absorption:      | Gel:     | 14.1V |
|                |                  | AGM:     | 14.4V |
|                |                  | Wet:     | 14.7V |
|                |                  | Calcium: | 14.9V |
|                | Equalisation:    |          | 15.5V |
|                | Float:           |          | 13.6V |
| APPROVAL       | EMC              |          |       |
| IP RATING      | IP65             |          |       |
|                |                  |          |       |