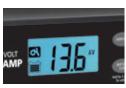

#### DIGITAL LCD SCREEN

Displays battery voltage, charging current, charging capacity, fault codes and more

Displays quick reference to charge status and battery condition