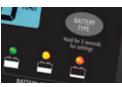

#### DIGITAL LCD SCREEN

Displays battery voltage, charging current, charging capacity, fault codes and more

Displays quick reference to charge status and battery condition

#### **MULTI-CHEMISTRY**

Set the charging profile to suit battery chemistry type: Wet, Calcium, AGM, Gel or Lithium