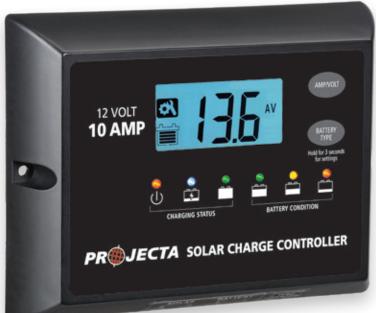

## **SC110** | EVERYDAY PLUS CONTROLLER

# 4 STAGE AUTOMATIC SOLAR CHARGE CONTROLLER

Packed with features, this sophisticated solar controller is ideal for panels capable of producing up to 10 Amps. Delivering a comprehensive 4 stage charging process and the ability to tailor its settings to best suit the selected battery type.

**10 AMP 12 VOLT** 

#### DIGITAL LCD SCREEN

Displays battery voltage, charging current, charging capacity, fault codes and more

Displays quick reference to charge status and battery condition

#### **MULTI-CHEMISTRY**

Set the charging profile to suit battery chemistry type: Wet, Calcium, AGM, Gel or Lithium

#### **EASE OF CONNECTION**

Plated screw termination and quick reference label

#### TEMPERATURE SENSOR

Built-in sensor enables unit to optimise charge performance and offer additional protection. Optional sensor probe also available