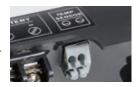

#### TEMPERATURE SENSOR

Built-in sensor enables unit to optimise charge performance and offer additional protection. Optional sensor probe also available