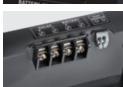

ated solar controller is ideal for panels capable of producing up to 10 Amps. Delivering a comprehensive 4 stage charging process and the ability to tailor its settings to best suit the selected battery type.

**10 AMP 12 VOLT** 







#### **KEY FEATURES**

#### DIGITAL LCD SCREEN

Displays battery voltage, charging current, charging capacity, fault codes and more



Displays quick reference to charge status and battery condition

#### **MULTI-CHEMISTRY**

Set the charging profile to suit battery chemistry type: Wet, Calcium, AGM, Gel or Lithium

#### **EASE OF CONNECTION**

Plated screw termination and quick reference label



#### TEMPERATURE SENSOR

Built-in sensor enables unit to optimise charge performance and offer additional protection. Optional sensor probe also available











### **SPECIFICATIONS**

| PART NO.       | SC110            |          |            |
|----------------|------------------|----------|------------|
| INPUT          | 12V              |          |            |
| MAX INPUT      | 25Vdc, 10A       |          |            |
| MAX CHARGE     | 10A              |          |            |
| MAX PANEL SIZE | 120W (12V)       |          |            |
| BATTERY        | 12V              |          |            |
| CHARGE CONTROL | 4 Stage Charging |          | 12V        |
|                | Bulk:            |          | 10.0-14.0V |
|                | Absorption:      | Gel:     | 14.1V      |
|                |                  | AGM:     | 14.4V      |
|                |                  | Wet:     | 14.7V      |
|                |