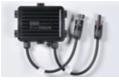

## MC4 TYPE CONNECTOR PLUGS

Single pin waterproof positive and negative connectors with terminals and seals.