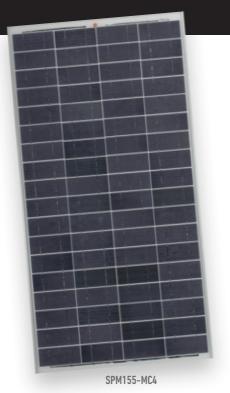

### SPM155-MC4 & SPM170-MC4 | MONOCRYSTALLINE

**155 WATT 170 WATT** 

SPM170-MC4