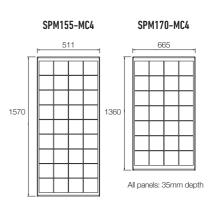

### SPM155-MC4 & SPM170-MC4 | MONOCRYSTALLINE

**155 WATT 170 WATT** 

SPM170-MC4

#### **SPECIFICATIONS**

| TIONS www.a1battery | TIONS | www.a1battery |
|---------------------|-------|---------------|
|---------------------|-------|---------------|

| PART NO.              | SPM155-MC4      | SPM170-MC4 |
|-----------------------|-----------------|------------|
| TYPE                  | Monocrystalline |            |
| RATED POWER           | 155W (12V)      | 170W (12V) |
| OPEN CIRCUIT VOLTAGE  | 21V             |            |
| SHORT CIRCUIT CURRENT | 9.69A           | 10.63A     |
| PEAK POWER VOLTAGE    | 17.5V           | 17.5V      |
| PEAK POWER CURRENT    | 8.86A           | 9.71A      |
| TEST CONDITIONS       | 1000W/m², 25°C  |            |