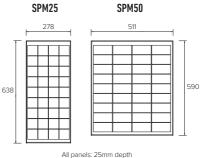

## **SPECIFICATIONS**

| PART NO.              | SPM25           | SPM50       |
|-----------------------|-----------------|-------------|
| TYPE                  | Monocrystalline |             |
| RATED POWER           | 25W (12V)       | 50W (12V)   |
| OPEN CIRCUIT VOLTAGE  | 21V             |             |
| SHORT CIRCUIT CURRENT | 1.56A           | 3.13A       |
| PEAK POWER VOLTAGE    | 17.5V           |             |
| PEAK POWER CURRENT    | 1.43A           | 2.86A       |
| TEST CONDITIONS       | 1000W/m², 25°C  |             |
| BATTERY CHARGE TIMES  |                 |             |
| AUTOMOTIVE            | 200-500CCA      | 250-750CCA  |
| MARINE                | 250-550MCA      | 250-800MCA  |
| DEEP CYCLE            | 20–50Ah         | 20–70Ah     |
| CHARGING TIME         | Maintenance     | 10–30 hours |