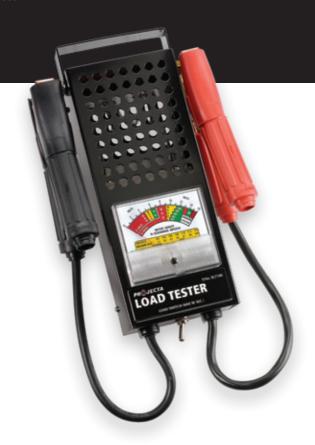

## **LOAD TESTER**

A compact and portable load tester capable of testing batteries both in and out of the vehicle via a quick 10 second test.

6/12 VOLT 0-100 AMP