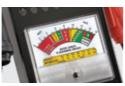

### LOAD METER

Large and easy to read screen detailing test results

Easy momentary toggle switch applies load to battery

Tests battery condition, charging system and starter motor