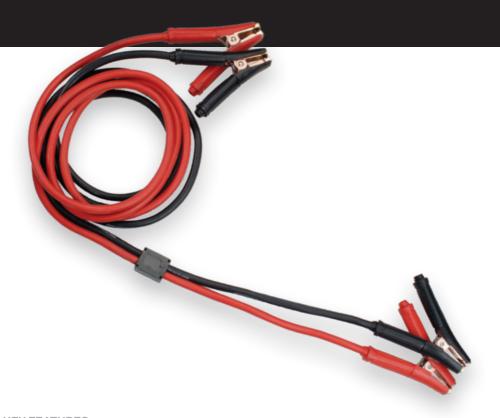

# **BOOSTER CABLES**

Quality constructed Workshop booster cable range suitable for 12V or 24V vehicles. Workshop range suitable for heavy-duty requirements suiting larger 8 cylinder vehicles and industrial vehicles.

500-1000A 12/24V

#### PURE COPPER CABLE

Offering superior conductivity and insulation for exceptional current transfer

## FULLY INSULATED CLAMP

Protects user from accidental short through clamps