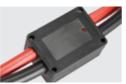

# **BOOSTER CABLES**

Quality constructed Workshop booster cable range suitable for 12V or 24V vehicles. Workshop range suitable for heavy-duty requirements suiting larger 8 cylinder vehicles and industrial vehicles.

500-1000A 12/24V













## **KEY FEATURES**

## SURGE PROTECTION

Guards vehicle electronics from voltage spikes







#### PURE COPPER CABLE

Offering superior conductivity and insulation for exceptional current transfer

## FULLY INSULATED CLAMP

Protects user from accidental short through clamps





### WORKSHOP SPECIFICATIONS - PURE COPPER CABLE

| PART NO.    | AMP* | CABLE SIZE        | CABLE LENGTH | APPLICATION                            | CLAMP                       |
|-------------|------|-------------------|--------------|----------------------------------------|-----------------------------|
| SB500SP     | 500  | 16mm <sup>2</sup> | 3.5m         | 8 cylinder petrol vehicles             | Steel Clamp,<br>Brass Teeth |
| SB600SP     | 600  | 25mm <sup>2</sup> | 3.5m         | Diesel vehicles                        |                             |
| SB750SP     | 750  | 35mm²             | 3.